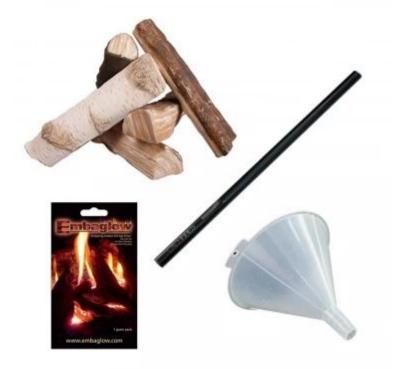

# **ACCESSORY SET FOR BIOETHANOL FIREPLACE STOVES**

BIO-KIT-009

Accessory set designed to perfectly complement our freestanding bioethanol fireplaces. The set includes 5 pieces of decorative wood, Glow Flame fiber, an extra-long lighter, and a refilling funnel. Note: Not suitable for fireplaces with automatic burner systems.