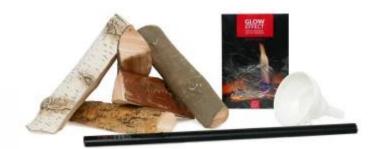

# **ACCESSORY SET FOR BIOETHANOL FIREPLACE STOVES**

BIO-KIT-009

Accessory set designed to perfectly complement our freestanding bioethanol fireplaces. The set includes 5 pieces of decorative wood, Glow Flame fiber, an extra-long lighter, and a refilling funnel. Note: Not suitable for fireplaces with automatic burner systems.