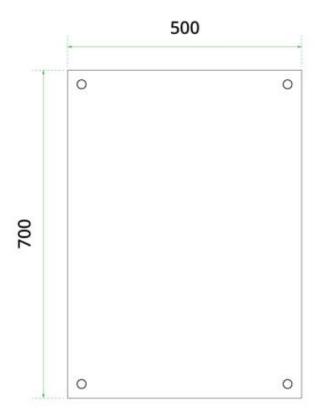

#### Size & Weight

| Length/Width | 50 cm  |
|--------------|--------|
| Height       | 70 cm  |
| Depth        | 29 cm  |
| Cable lenght | 150 cm |