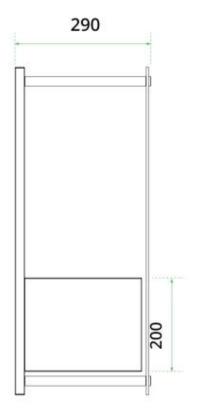

#### Size & Weight

| Length/Width | 50 cm  |
|--------------|--------|
| Height       | 70 cm  |
| Depth        | 29 cm  |
| Cable lenght | 150 cm |