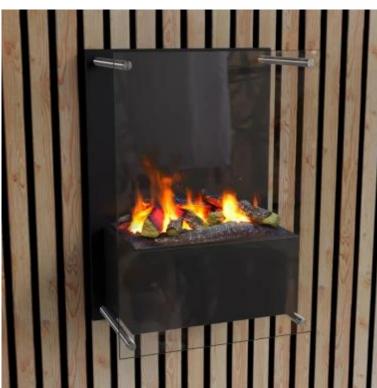

# **YOSEMITE - WALL-MOUNTED WATER VAPOUR FIREPLACE IN BLACK**

HYB-20-201

Wall-mounted Opti-myst water vapour fireplace from ScandiFlames Electric, featuring a large glass front panel. Up to 8 hours of burn time per fill, adjustable flame effect, and remote control operation. Optional decorative logs are available.

## **Material & Appearance**

| Material      | Glass             |
|---------------|-------------------|
| Material      | Plastic           |
| Material      | Steel             |
| Colour        | Black             |
| Decoration    | Wood (Additional) |
| Glas included | Yes               |