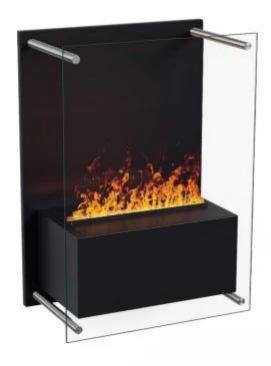

# **YOSEMITE - WALL-MOUNTED WATER VAPOUR FIREPLACE IN BLACK**

HYB-20-201

Wall-mounted Opti-myst water vapour fireplace from ScandiFlames Electric, featuring a large glass front panel. Up to 8 hours of burn time per fill, adjustable flame effect, and remote control operation. Optional decorative logs are available.

## **Material & Appearance**

| Material      | Glass             |
|---------------|-------------------|
| Material      | Plastic           |
| Material      | Steel             |
| Colour        | Black             |
| Decoration    | Wood (Additional) |
| Glas included | Yes               |