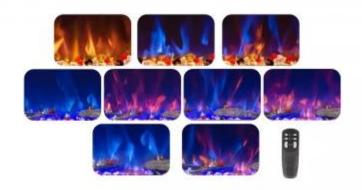

### **Technical Specifications**

|                    | 1500       |
|--------------------|------------|
| Fuel               | Eletricity |
| Flame colours      | 3 colours  |
| Heat output (min.) | 0,75 kW    |
| Heat output (max)  | 1,5 kW     |

# **Material & Appearance**

| Material   | Glass       |
|------------|-------------|
| Material   | Steel       |
| Colour     | White       |
| Decoration | Crystals    |
| Decoration | Wooden Logs |