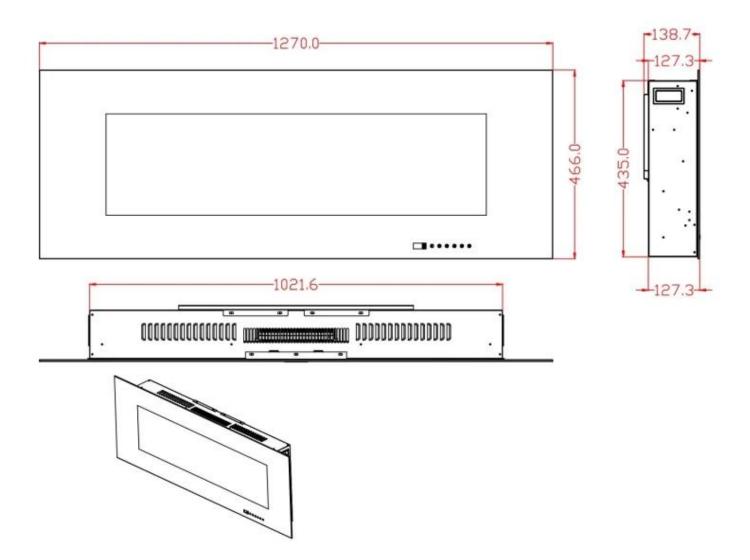

## Size & Weight

| Length/Width | 127 cm  |
|--------------|---------|
| Height       | 46,6 cm |
| Depth        | 13,9 cm |
| Weight       | 19,5 kg |