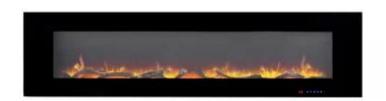

# **AZURITE 182 CM - WALL-MOUNTED ELECTRIC FIREPLACE**

ELP-10-152

Fireplace Insert Azurite 182 cm defines luxury in modern heating. This extraordinary fireplace adds elegance and efficiency to any large space.

## **Material & Appearance**

| Material   | Glass       |
|------------|-------------|
| Material   | Steel       |
| Colour     | Black       |
| Decoration | Crystals    |
| Decoration | Wooden Logs |