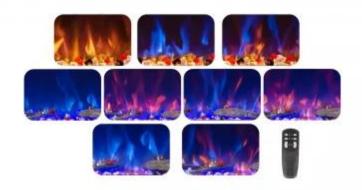

## **Technical Specifications**

|                   | 1500       |
|-------------------|------------|
| Fuel              | Eletricity |
| Flame colours     | 3 colours  |
| Heat output (max) | 1,5 kW     |

#### **Features**

| Control        | Remote Control |
|----------------|----------------|
| Control        | Control Panel  |
| Remote control | Yes (included) |
| Thermostat     | Yes            |
| Audio Module   | No             |

## **Material & Appearance**

| Material   | Glass       |
|------------|-------------|
| Material   | Steel       |
| Colour     | Black       |
| Decoration | Crystals    |
| Decoration | Wooden Logs |