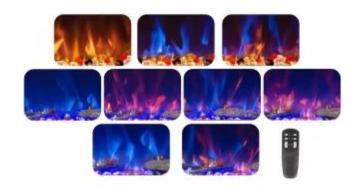

# **Technical Specifications**

|                    | 1500       |
|--------------------|------------|
| Fuel               | Eletricity |
| Flame colours      | 3 colours  |
| Heat output (min.) | 0,75 kW    |
| Heat output (max)  | 1,5 kW     |

### **Features**

| Control        | Control Panel  |
|----------------|----------------|
| Control        | Remote Control |
| Remote control | Yes (included) |
| Audio Module   | No             |