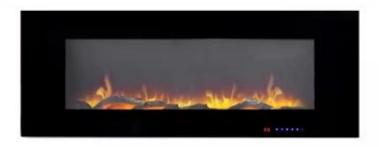

# **AZURITE 127 CM - WALL-MOUNTED ELECTRIC FIREPLACE**

ELP-10-150

Enjoy sophisticated warmth with the Azurite 127 cm Fireplace Insert. This wide built-in fireplace is perfect for creating an impressive atmosphere in larger spaces.

## **Material & Appearance**

| Material   | Glass       |
|------------|-------------|
| Material   | Steel       |
| Colour     | Black       |
| Decoration | Crystals    |
| Decoration | Wooden Logs |