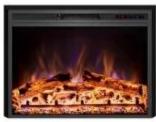

# **PYROPE 109 CM - ELECTRIC FIREPLACE INSERT**

ELP-10-143

Give your home a luxurious upgrade with the Pyrope 109 cm Electric Fireplace Insert. This is the ultimate solution for elegant heating, combining large size with sleek design.

# **Material & Appearance**

| Material   | Glass       |
|------------|-------------|
| Material   | Steel       |
| Colour     | Black       |
| Decoration | Wooden Logs |