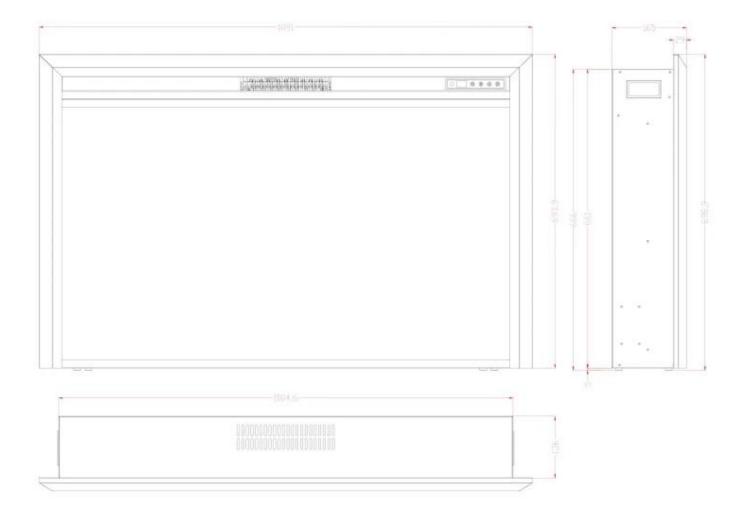

### Size & Weight

| Length/Width | 109,1 cm |
|--------------|----------|
| Height       | 69,9 cm  |
| Depth        | 16,5 cm  |
| Weight       | 21,5 kg  |