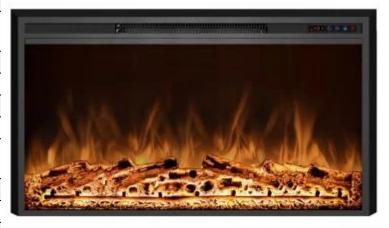

# **PYROPE 109 CM - ELECTRIC FIREPLACE INSERT**

ELP-10-143

Give your home a luxurious upgrade with the Pyrope 109 cm Electric Fireplace Insert. This is the ultimate solution for elegant heating, combining large size with sleek design.

# **Material & Appearance**

| Material   | Glass       |
|------------|-------------|
| Material   | Steel       |
| Colour     | Black       |
| Decoration | Wooden Logs |