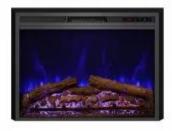

# **PYROPE 109 CM - ELECTRIC FIREPLACE INSERT**

ELP-10-143

Give your home a luxurious upgrade with the Pyrope 109 cm Electric Fireplace Insert. This is the ultimate solution for elegant heating, combining large size with sleek design.

# **Technical Specifications**

|                    | 1500       |
|--------------------|------------|
| Fuel               | Eletricity |
| Flame colours      | 3 colours  |
| Heat output (min.) | 0,75 kW    |
| Heat output (max)  | 1,5 kW     |
| ·                  | •          |

# **Material & Appearance**

| Material   | Glass       |
|------------|-------------|
| Material   | Steel       |
| Colour     | Black       |
| Decoration | Wooden Logs |