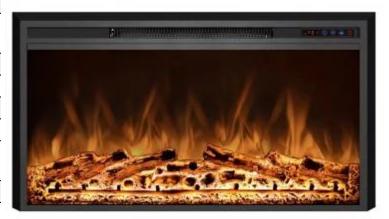

# **PYROPE 90 CM - ELECTRIC FIREPLACE INSERT**

ELP-10-142

Upgrade your home with the Pyrope 90 cm Fireplace Insert. This model combines sophisticated lines with premium features, perfect for enhancing both comfort and style in your home.

## **Material & Appearance**

| Material   | Glass       |
|------------|-------------|
| Material   | Steel       |
| Colour     | Black       |
| Decoration | Wooden Logs |