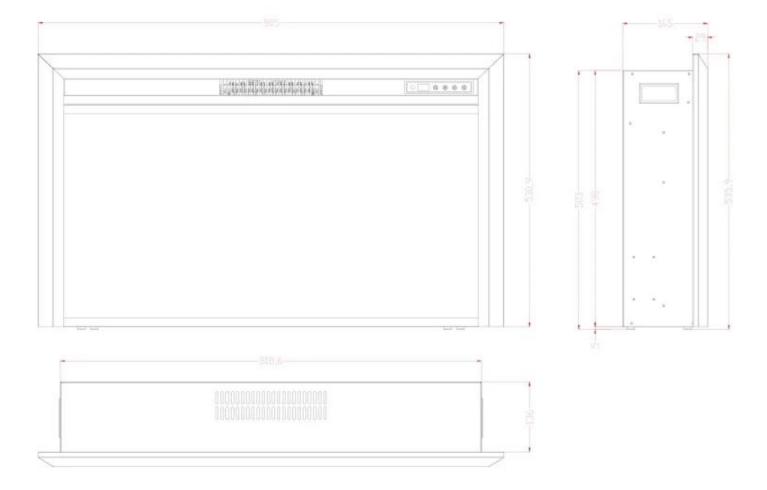

## Size & Weight

| Length/Width | 90,5 cm |
|--------------|---------|
| Height       | 53 cm   |
| Depth        | 16,5 cm |
| Weight       | 13,3 kg |