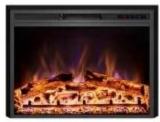

# **PYROPE 90 CM - ELECTRIC FIREPLACE INSERT**

ELP-10-142

Upgrade your home with the Pyrope 90 cm Fireplace Insert. This model combines sophisticated lines with premium features, perfect for enhancing both comfort and style in your home.

## **Material & Appearance**

| Material   | Glass       |
|------------|-------------|
| Material   | Steel       |
| Colour     | Black       |
| Decoration | Wooden Logs |