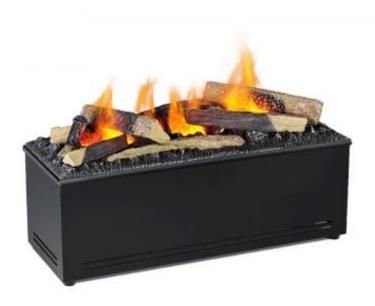

# **AQUAFIRE BASE 60 LOGS - OPTI-MYST INSERT**

HYB-20-213

AquaFire Base 60 Logs is a freestanding fireplace insert with a decorative logset for existing fireplaces. The insert creates flame effects using misted water and LED lights. This way, you can enjoy the cozy ambiance of a fireplace without any heat or fire.

#### Material & Appearance

| Material | Plastic |
|----------|---------|
| Material | Steel   |
| Colour   | Black   |