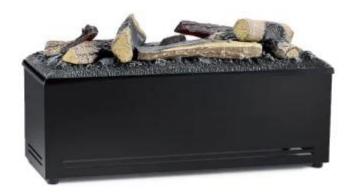

# **AQUAFIRE BASE 60 LOGS - OPTI-MYST INSERT**

HYB-20-213

AquaFire Base 60 Logs is a freestanding fireplace insert with a decorative logset for existing fireplaces. The insert creates flame effects using misted water and LED lights. This way, you can enjoy the cozy ambiance of a fireplace without any heat or fire.

#### Material & Appearance

| Material | Plastic |
|----------|---------|
| Material | Steel   |
| Colour   | Black   |