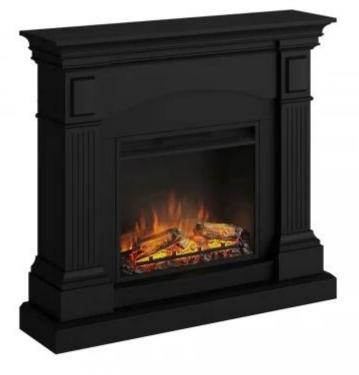

# MAGNA BLACK ELECTRIC FIREPLACE

ELP-50-417

The Magna Black Free-standing Electric Fireplace combines modern style with efficient heating. Offering a 1.5 kW heating effect, it can be used year-round with or without heat. Choose between two insert options, PowerFlame 1 or PowerFlame 2, for customizable flame effects. Built with durable MDF and wood, it features energy-saving functions like a 7-day schedule and digital thermostat. Enjoy almost silent operation and easy control with the included remote, making it a perfect addition to any room.

#### **Key Specifications**

| Product type | Freestanding Electric Fireplace |  |
|--------------|---------------------------------|--|
| Brand        | Tagu                            |  |
| Use          | Indoor                          |  |
| Warranty     | 2 years                         |  |

#### Size & Weight

| Length/Width | 113,7 cm |
|--------------|----------|
| Height       | 102,2 cm |
| Depth        | 28,2 cm  |
| Weight       | 46,6 kg  |
| Cable lenght | 180 cm   |

### **Technical Specifications**

|                         | 1500       |
|-------------------------|------------|
| Fuel                    | Eletricity |
| Flame colours           | 1 colours  |
| Flame Brightness Levels | 5          |
| Heat output (min.)      | 0,0 kW     |
| Heat output (max)       | 1,5 kW     |

#### **Material & Appearance**

| Material    | Wood                |  |
|-------------|---------------------|--|
| Material    | MDF                 |  |
| Colour      | Black               |  |
| Colour code | Pantone 19-4004 TPG |  |
| Decoration  | Wooden Logs         |  |