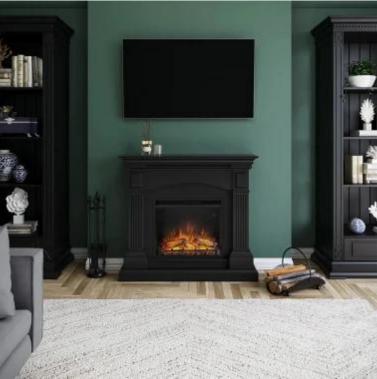

# MAGNA BLACK ELECTRIC FIREPLACE

ELP-50-417

The Magna Black Free-standing Electric Fireplace combines modern style with efficient heating. Offering a 1.5 kW heating effect, it can be used year-round with or without heat. Choose between two insert options, PowerFlame 1 or PowerFlame 2, for customizable flame effects. Built with durable MDF and wood, it features energy-saving functions like a 7-day schedule and digital thermostat. Enjoy almost silent operation and easy control with the included remote, making it a perfect addition to any room.