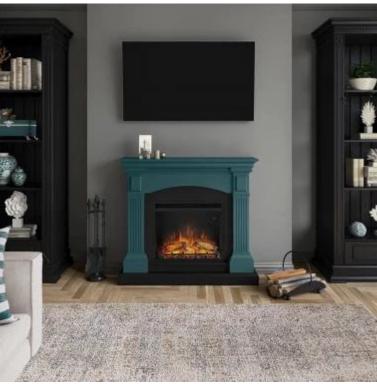

# MAGNA TUROUOISE ELECTRIC FIREPLACE

ELP-50-416

The Magna Turquoise Freestanding Electric Fireplace adds both style and warmth to your home. With a 1.5 kW heating effect, it can be used year-round with or without heat. Choose between two insert options, PowerFlame 1 or PowerFlame 2, for customized flame effects. Built with durable MDF and wood, it features energy-saving functions like a 7-day schedule and digital thermostat. Enjoy almost silent operation and easy control with the included remote, making this fireplace a perfect addition to any room.