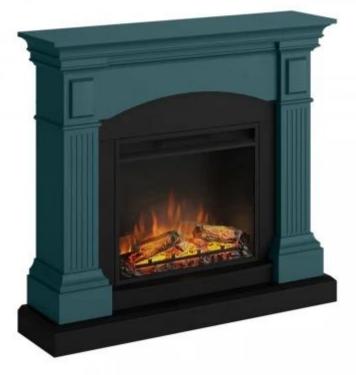

# MAGNA TUROUOISE ELECTRIC FIREPLACE

ELP-50-416

The Magna Turquoise Freestanding Electric Fireplace adds both style and warmth to your home. With a 1.5 kW heating effect, it can be used year-round with or without heat. Choose between two insert options, PowerFlame 1 or PowerFlame 2, for customized flame effects. Built with durable MDF and wood, it features energy-saving functions like a 7-day schedule and digital thermostat. Enjoy almost silent operation and easy control with the included remote, making this fireplace a perfect addition to any room.

#### **Material & Appearance**

| Material    | Wood                |  |
|-------------|---------------------|--|
| Material    | MDF                 |  |
| Colour      | Turquoise           |  |
| Colour code | Pantone 19-4820 TPG |  |
| Decoration  | Wooden Logs         |  |