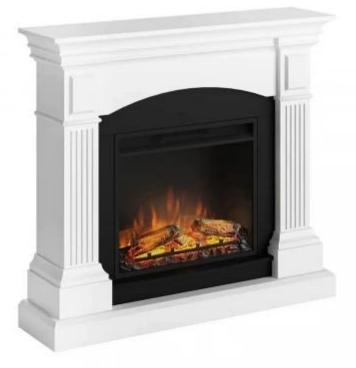

# MAGNA WHITE ELECTRIC FIREPLACE

ELP-50-415

The Magna Freestanding Electric Fireplace combines style and functionality, offering both warmth and ambiance to your home. With a powerful 1.5 kW heating effect, it can be used year-round, with or without heat. Choose between two electric insert options for customizable flame effects. Featuring durable MDF and wood construction, energy-saving features like a 7-day schedule, and almost silent operation, it's perfect for modern spaces. Easy to assemble and control, the Magna is both a practical and stylish addition to your home.

### **Material & Appearance**

| Material    | Wood                |  |
|-------------|---------------------|--|
| Material    | MDF                 |  |
| Colour      | White               |  |
| Colour code | Pantone 11-4001 TPG |  |
| Decoration  | Wooden Logs         |  |