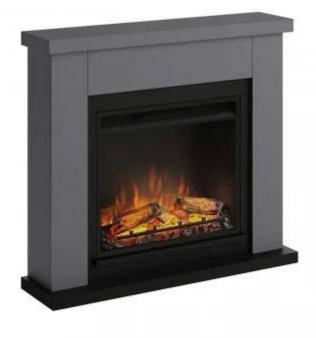

# FRODE GRAY ELECTRIC FIREPLACE

ELP-50-408

Frode is a free-standing gray electric fireplace in a minimalist Scandinavian design. This fireplace creates a cozy atmosphere in your home and can heat rooms up to 37 m² with a heating power of up to 1.5 kW.

### **Material & Appearance**

| Material   | Wood        |
|------------|-------------|
| Material   | MDF         |
| Colour     | Grey        |
| Decoration | Wooden Logs |