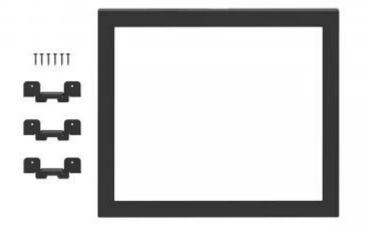

# **INSTALLATION FRAMES FOR ELECTRIC FIREPLACE INSERT**

ELP-50-402

The Powerflame Recessed Installation Kit from Tagu allows you to mount the 23PF1 PowerFlame electric fireplace insert into drywall, brick fireplaces, or permanent structures with a sleek, built-in finish. Perfect for front mounting and creating a stylish look in your home.

### Material and appearance

| Material | Steel |
|----------|-------|
| Colour   | Black |