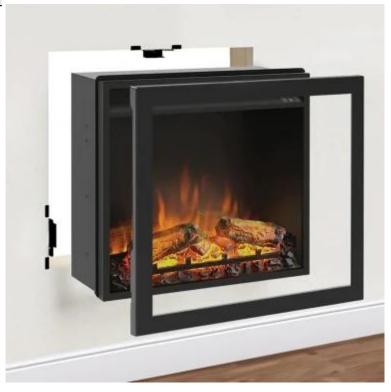

# **INSTALLATION FRAMES FOR ELECTRIC FIREPLACE INSERT**

ELP-50-402

The Powerflame Recessed Installation Kit from Tagu allows you to mount the 23PF1 PowerFlame electric fireplace insert into drywall, brick fireplaces, or permanent structures with a sleek, built-in finish. Perfect for front mounting and creating a stylish look in your home.

## Installation details

| Compatible with | Powerflame |
|-----------------|------------|
|                 |            |