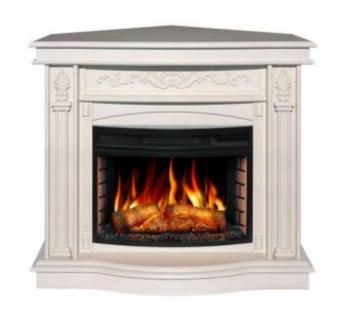

# **CARDINAL AF25 - WHITE OAK**

ELP-40-153

Discover warmth and elegance with the Electric Fireplace Artiflame Cardinal AF25-UNI White Oak. This stunning fireplace offers an efficient heating solution combined with a stylish design, perfect for any home decor.

| Producttype | Freestanding corner electric fireplace |
|-------------|----------------------------------------|
| Producttype | Freestanding Electric Fireplace        |
| Brand       | ArtiFlame                              |
| Use         | Indoor                                 |
| Warranty    | 2 years                                |

## **Appearance**

| Materials  | MDF         |
|------------|-------------|
| Colour     | White       |
| Decoration | Wooden Logs |

### Size and weight

| Length/Width | 111 cm  |
|--------------|---------|
| Height       | 97,5 cm |
| Depth        | 99,7 cm |
| Weight       | 58,8 kg |
| Cable lenght | 150 cm  |