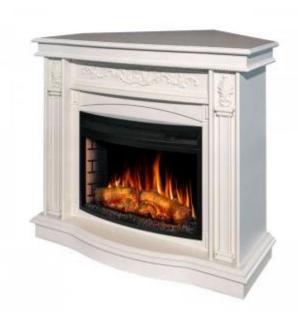

# **CARDINAL AF25 - WHITE OAK**

ELP-40-153

Discover warmth and elegance with the Electric Fireplace Artiflame Cardinal AF25-UNI White Oak. This stunning fireplace offers an efficient heating solution combined with a stylish design, perfect for any home decor.

| Producttype | Freestanding corner electric fireplace |
|-------------|----------------------------------------|
| Producttype | Freestanding Electric Fireplace        |
| Brand       | ArtiFlame                              |
| Use         | Indoor                                 |
| Warranty    | 2 years                                |

## **Appearance**

| Materials  | MDF         |
|------------|-------------|
| Colour     | White       |
| Decoration | Wooden Logs |

### Size and weight

| Length/Width | 111 cm  |
|--------------|---------|
| Height       | 97,5 cm |
| Depth        | 99,7 cm |
| Weight       | 58,8 kg |
| Cable lenght | 150 cm  |