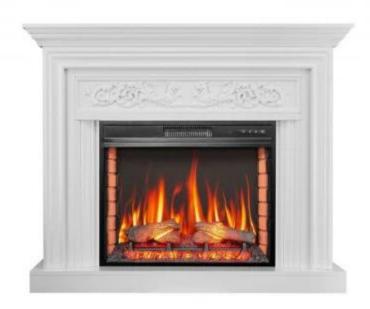

# **MONFERRATO AF28S - WHITE**

ELP-40-152

Experience elegance and warmth with the Artiflame Monferrato AF28S Electric Fireplace in White. This modern, sleek design brings a sophisticated touch to any room, providing efficient heating and a captivating aura.

# **Appearance**

| Materials  | MDF         |
|------------|-------------|
| Colour     | White       |
| Decoration | Wooden Logs |

#### Type

| Producttype | Freestanding Electric Fireplace |
|-------------|---------------------------------|
| Brand       | ArtiFlame                       |
| Use         | Indoor                          |
| Warranty    | 2 years                         |