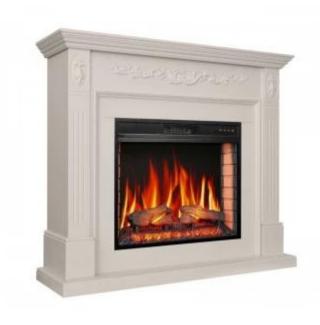

# **SOHO AF28S - WHITE OAK**

ELP-40-147

The Artiflame Soho AF28S Electric Fireplace in White Oak combines elegant design with efficient heating. It provides a cosy atmosphere and modern aesthetics, perfect for any living space.

## **Appearance**

| Materials  | MDF         |
|------------|-------------|
| Colour     | Off White   |
| Decoration | Wooden Logs |