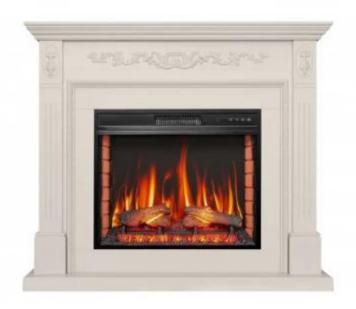

# **SOHO AF28S - WHITE OAK**

ELP-40-147

The Artiflame Soho AF28S Electric Fireplace in White Oak combines elegant design with efficient heating. It provides a cosy atmosphere and modern aesthetics, perfect for any living space.

## **Appearance**

| Materials  | MDF         |
|------------|-------------|
| Colour     | Off White   |
| Decoration | Wooden Logs |