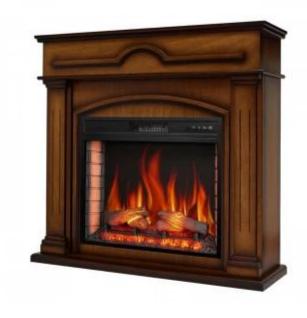

# **INVERNOAF28S - ANTIQUE OAK**

ELP-40-144

The ArtiFlame Inverno AF28S electric fireplace in oak antique finish offers a highly realistic flame effect, energy-efficient LED lighting, and robust heating capabilities. Ideal for creating a cosy ambiance in any room, it combines aesthetic appeal with functional excellence.

#### **Appearance**

| Materials  | MDF         |
|------------|-------------|
| Colour     | Oak         |
| Decoration | Wooden Logs |