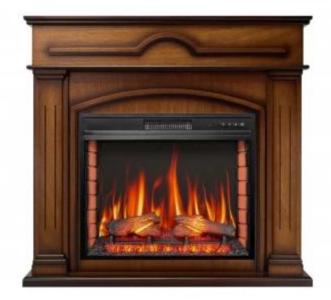

# **INVERNOAF28S - ANTIQUE OAK**

ELP-40-144

The ArtiFlame Inverno AF28S electric fireplace in oak antique finish offers a highly realistic flame effect, energy-efficient LED lighting, and robust heating capabilities. Ideal for creating a cosy ambiance in any room, it combines aesthetic appeal with functional excellence.

#### **Appearance**

| Materials  | MDF         |
|------------|-------------|
| Colour     | Oak         |
| Decoration | Wooden Logs |