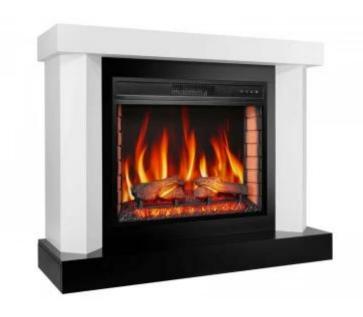

# **YUKON AF28S - WHITE**

ELP-40-137

The Artiflame Yukon AF28S White Bianco Electric Fireplace combines modern elegance with efficient heating. Its sleek design, adjustable flame effects, and user-friendly controls make it a perfect addition to any contemporary living space.

### **Appearance**

| Materials  | MDF         |
|------------|-------------|
| Colour     | White       |
| Decoration | Wooden Logs |