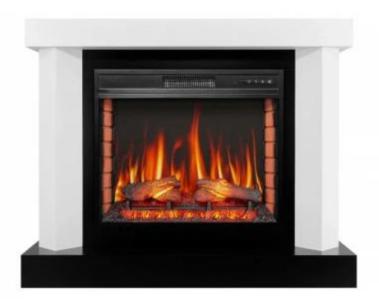

# **YUKON AF28S - WHITE**

ELP-40-137

The Artiflame Yukon AF28S White Bianco Electric Fireplace combines modern elegance with efficient heating. Its sleek design, adjustable flame effects, and user-friendly controls make it a perfect addition to any contemporary living space.

### **Appearance**

| Materials  | MDF         |
|------------|-------------|
| Colour     | White       |
| Decoration | Wooden Logs |