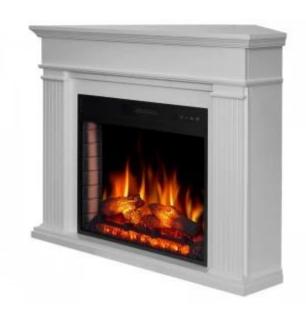

# **ANDANTE AF28S - WHITE**

ELP-40-135

Transform your space with the Artiflame Andante AF28S electric fireplace in white. This sleek and modern unit offers stunning visuals and efficient heating, perfect for any contemporary home.

# **Appearance**

| Materials  | MDF         |
|------------|-------------|
| Colour     | White       |
| Decoration | Wooden Logs |

### Type

| Producttype | Freestanding Electric Fireplace |
|-------------|---------------------------------|
| Brand       | ArtiFlame                       |
| Use         | Indoor                          |
| Warranty    | 2 years                         |