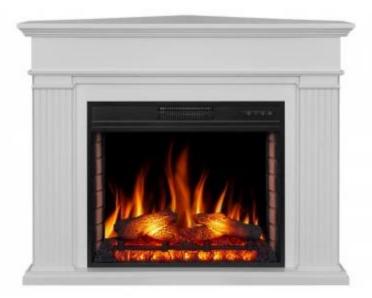

# **ANDANTE AF28S - WHITE**

ELP-40-135

Transform your space with the Artiflame Andante AF28S electric fireplace in white. This sleek and modern unit offers stunning visuals and efficient heating, perfect for any contemporary home.

# **Appearance**

| Materials  | MDF         |
|------------|-------------|
| Colour     | White       |
| Decoration | Wooden Logs |

### Type

| Producttype | Freestanding Electric Fireplace |
|-------------|---------------------------------|
| Brand       | ArtiFlame                       |
| Use         | Indoor                          |
| Warranty    | 2 years                         |