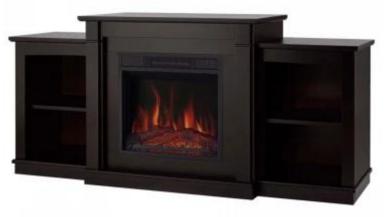

# **FASHION AF18 - DARK BROWN**

ELP-40-127

Experience the warmth and elegance of the Artiflame Fashion AF18 electric fireplace. With a sophisticated wenge finish, this stylish fireplace adds a touch of luxury to any room while providing efficient and adjustable heating.

#### **Appearance**

| Materials  | MDF         |
|------------|-------------|
| Colour     | Dark brown  |
| Decoration | Wooden Logs |

## Size and weight

| Length/Width | 154 cm  |
|--------------|---------|
| Height       | 72,7 cm |
| Depth        | 32 cm   |
| Weight       | 40 kg   |
| Cable lenght | 150 cm  |