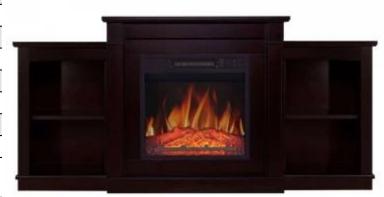

# **FASHION AF18 - DARK BROWN**

ELP-40-127

Experience the warmth and elegance of the Artiflame Fashion AF18 electric fireplace. With a sophisticated wenge finish, this stylish fireplace adds a touch of luxury to any room while providing efficient and adjustable heating.

#### **Appearance**

| Materials  | MDF         |
|------------|-------------|
| Colour     | Dark brown  |
| Decoration | Wooden Logs |

## Size and weight

| Length/Width | 154 cm  |
|--------------|---------|
| Height       | 72,7 cm |
| Depth        | 32 cm   |
| Weight       | 40 kg   |
| Cable lenght | 150 cm  |