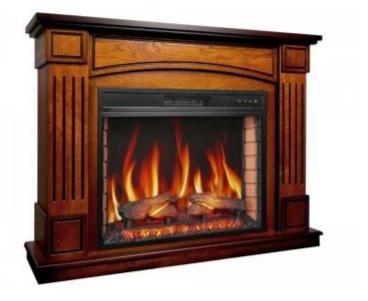

## **BOSTON AF28S - ANTIQUE OAK**

ELP-40-121

Experience the charm of the ArtiFlame Boston AF28S electric fireplace. Featuring an antique oak finish and realistic flame effects, this fireplace offers efficient heating and a classic design, perfect for any room.

#### Appearance

| Materials | MDF |
|-----------|-----|
| Colour    | Oak |