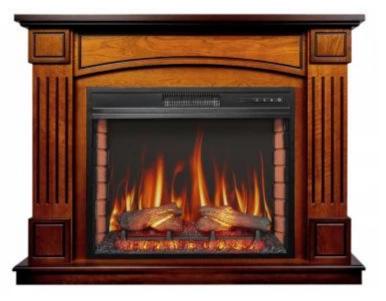

## **BOSTON AF28S - ANTIQUE OAK**

ELP-40-121

Experience the charm of the ArtiFlame Boston AF28S electric fireplace. Featuring an antique oak finish and realistic flame effects, this fireplace offers efficient heating and a classic design, perfect for any room.

#### Appearance

| Materials | MDF |
|-----------|-----|
| Colour    | Oak |