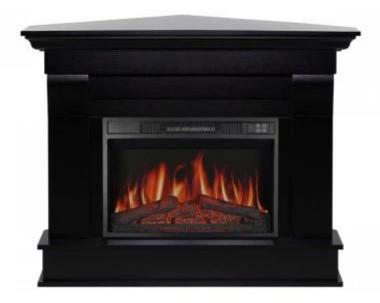

## **ALBION CORNER AF23S - DARK BROWN**

ELP-40-118

The Artiflame Albion Corner AF23S in Wenge is a stylish electric fireplace designed to fit perfectly into any corner, providing both warmth and a modern aesthetic to your home.

| Materials  | MDF         |
|------------|-------------|
| Colour     | Dark brown  |
| Decoration | Wooden Logs |