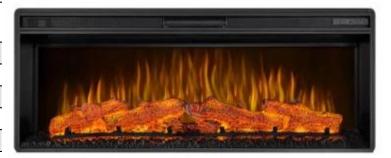

# **ARTIFLAME AF42**

ELP-40-107

ArtiFlame AF42 Multicolor brings colourful warmth and style to your home with advanced LED technology and varied flame effects.

| Material   | Stainless Steel |
|------------|-----------------|
| Colour     | Black           |
| Decoration | Wooden Logs     |

| Flue/Chimney       | Not Required |
|--------------------|--------------|
| Power Requirements | Yes          |