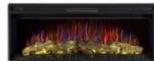

# **ARTIFLAME AF42**

ELP-40-107

ArtiFlame AF42 Multicolor brings colourful warmth and style to your home with advanced LED technology and varied flame effects.

| Material   | Stainless Steel |
|------------|-----------------|
| Colour     | Black           |
| Decoration | Wooden Logs     |

| Flue/Chimney       | Not Required |
|--------------------|--------------|
| Power Requirements | Yes          |