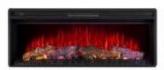

# **ARTIFLAME AF42**

ELP-40-107

ArtiFlame AF42 Multicolor brings colourful warmth and style to your home with advanced LED technology and varied flame effects.

| Material   | Stainless Steel |
|------------|-----------------|
| Colour     | Black           |
| Decoration | Wooden Logs     |

| Flue/Chimney       | Not Required |
|--------------------|--------------|
| Power Requirements | Yes          |