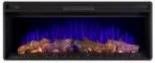

# **ARTIFLAME AF42**

ELP-40-107

ArtiFlame AF42 Multicolor brings colourful warmth and style to your home with advanced LED technology and varied flame effects.

| Material   | Stainless Steel |
|------------|-----------------|
| Colour     | Black           |
| Decoration | Wooden Logs     |

| Flue/Chimney       | Not Required |
|--------------------|--------------|
| Power Requirements | Yes          |