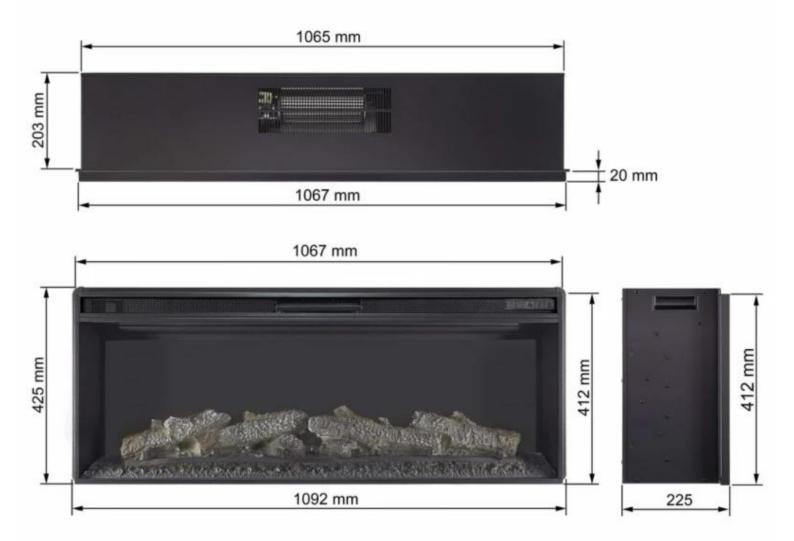

#### Size & Weight

| J.ze w mengine |          |
|----------------|----------|
| Length/Width   | 109,2 cm |
| Height         | 42,5 cm  |
| Depth          | 22,5 cm  |
| Weight         | 21,2 kg  |
| Cable lenght   | 150 cm   |