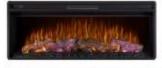

# **ARTIFLAME AF42**

ELP-40-107

ArtiFlame AF42 Multicolor brings colourful warmth and style to your home with advanced LED technology and varied flame effects.

| Material   | Stainless Steel |
|------------|-----------------|
| Colour     | Black           |
| Decoration | Wooden Logs     |

| Flue/Chimney       | Not Required |
|--------------------|--------------|
| Power Requirements | Yes          |