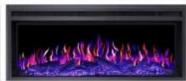

# **ARTIFLAME AF38 MULTICOLOUR**

ELP-40-106

ArtiFlame AF38 Multicolour adds a colourful touch and cosy warmth to your home with energy-efficient LED technology and realistic flame effects.

## Material & Appearance

| Material   | Stainless Steel |
|------------|-----------------|
| Colour     | Black           |
| Flame view | Front           |
| Decoration | Wooden Logs     |