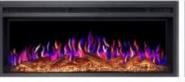

# **ARTIFLAME AF38 MULTICOLOUR**

ELP-40-106

ArtiFlame AF38 Multicolour adds a colourful touch and cosy warmth to your home with energy-efficient LED technology and realistic flame effects.

## Material & Appearance

| Material   | Stainless Steel |
|------------|-----------------|
| Colour     | Black           |
| Flame view | Front           |
| Decoration | Wooden Logs     |