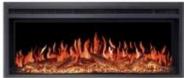

# **ARTIFLAME AF38 MULTICOLOUR**

ELP-40-106

ArtiFlame AF38 Multicolour adds a colourful touch and cosy warmth to your home with energy-efficient LED technology and realistic flame effects.

## Material & Appearance

| Material   | Stainless Steel |
|------------|-----------------|
| Colour     | Black           |
| Flame view | Front           |
| Decoration | Wooden Logs     |