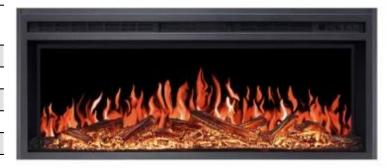

# **ARTIFLAME AF38 MULTICOLOUR**

ELP-40-106

ArtiFlame AF38 Multicolour adds a colourful touch and cosy warmth to your home with energy-efficient LED technology and realistic flame effects.

## Material & Appearance

| Material   | Stainless Steel |
|------------|-----------------|
| Colour     | Black           |
| Flame view | Front           |
| Decoration | Wooden Logs     |