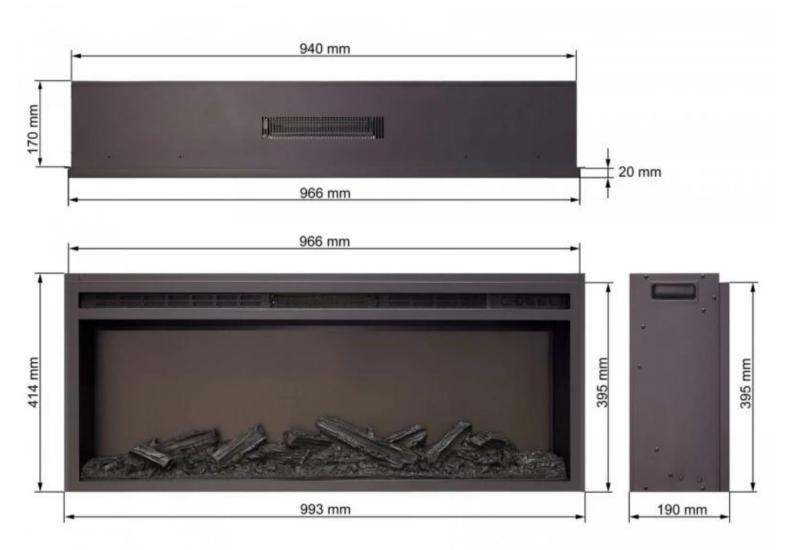

#### Size & Weight

| Size a Weight |         |
|---------------|---------|
| Length/Width  | 99,3 cm |
| Height        | 39,5 cm |
| Depth         | 19 cm   |
| Weight        | 15,5 kg |
| Cable lenght  | 150 cm  |