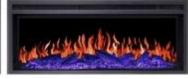

# **ARTIFLAME AF38 MULTICOLOUR**

ELP-40-106

ArtiFlame AF38 Multicolour adds a colourful touch and cosy warmth to your home with energy-efficient LED technology and realistic flame effects.

## Material & Appearance

| Material   | Stainless Steel |
|------------|-----------------|
| Colour     | Black           |
| Flame view | Front           |
| Decoration | Wooden Logs     |