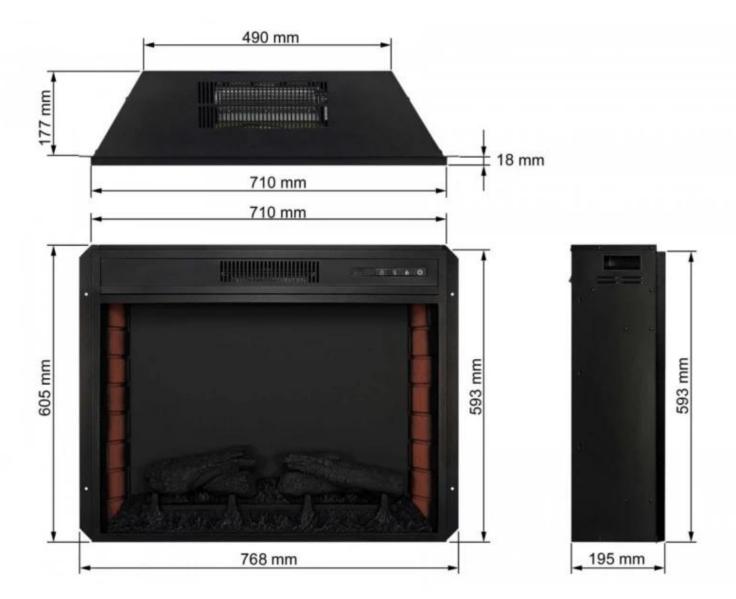

#### Size & Weight

| Length/Width | 76,8 cm |
|--------------|---------|
| Height       | 60,5 cm |
| Depth        | 19,5 cm |
| Weight       | 13 kg   |
| Cable lenght | 150 cm  |