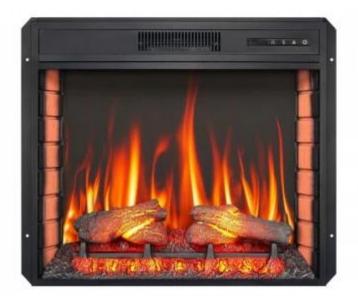

# **ARTIFLAME AF28S**

ELP-40-105

ArtiFlame AF28S: warmth and a stylish visual experience, perfect for contemporary interior design.

#### **Material & Appearance**

| Material   | Stainless Steel |
|------------|-----------------|
| Colour     | Black           |
| Flame view | Front           |
| Decoration | Wooden Logs     |