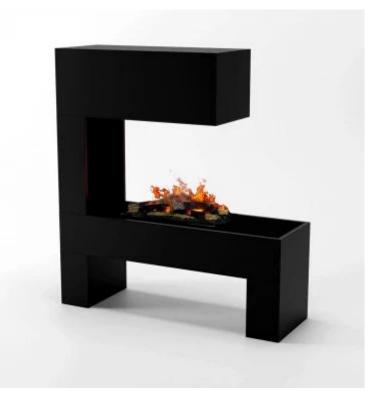

# **MOZART OPTI-MYST FIREPLACE - BLACK**

HYB-50-108

3-sided opti-myst fireplace in black with a patented 3D water vapour technology. This model is perfect as a room divider.

## **Material & Appearance**

| Material                   | MDF         |
|----------------------------|-------------|
| Colour                     | Black       |
| Finish                     | Glossy      |
| Interior (colour/material) | Black       |
| Flame view                 | Three-sided |
| Decoration                 | Wooden Logs |
| Glas included              | No          |