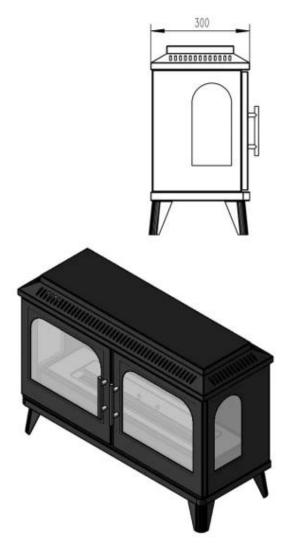

# ATLANTA DOUBLE BIOETHANOL STOVE

BIO-20-322

The ScandiFlames Atlanta Double is an indoor bioethanol fireplace made of powder-coated steel, featuring two doors and two 1.5-liter fuel tanks. This fireplace has a burn time of up to 6 hours per fuel tank and a total heat output of 4 kW. The Atlanta Double requires no installation or electricity, making it versatile and easy to place in any living space. Designed with a focus on functionality and durability, it is a remarkable addition to any modern home.

#### **Dimensions & Weight**

| Length/Width | 80 cm   |
|--------------|---------|
| Height       | 57,3 cm |
| Depth        | 30 cm   |
| Weight       | 31 kg   |

#### **Material and Appearance**

| Material      | Steel        |
|---------------|--------------|
| Colour        | Black        |
| Finish        | Powdercoated |
| Flame view    | Three-sided  |
| Glas included | Yes          |