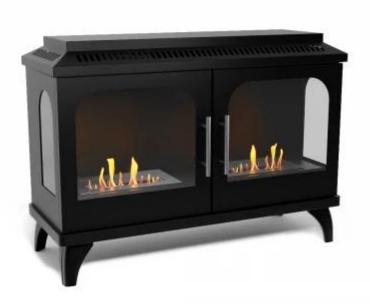

# ATLANTA DOUBLE BIOETHANOL STOVE

BIO-20-322

The ScandiFlames Atlanta Double is an indoor bioethanol fireplace made of powder-coated steel, featuring two doors and two 1.5-liter fuel tanks. This fireplace has a burn time of up to 6 hours per fuel tank and a total heat output of 4 kW. The Atlanta Double requires no installation or electricity, making it versatile and easy to place in any living space. Designed with a focus on functionality and durability, it is a remarkable addition to any modern home.

#### **Material and Appearance**

| Material      | Steel        |
|---------------|--------------|
| Colour        | Black        |
| Finish        | Powdercoated |
| Flame view    | Three-sided  |
| Glas included | Yes          |