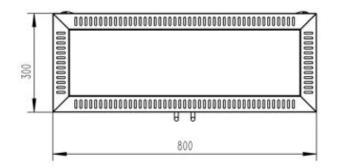

#### **Dimensions & Weight**

| Length/Width | 80 cm   |
|--------------|---------|
| Height       | 57,3 cm |
| Depth        | 30 cm   |
| Weight       | 31 kg   |