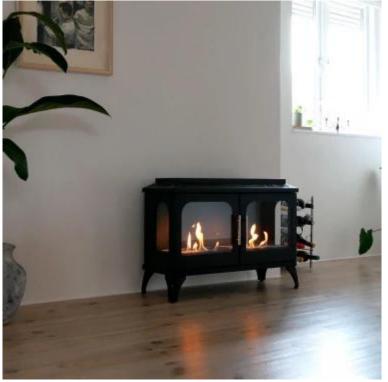

# ATLANTA DOUBLE BIOETHANOL STOVE

BIO-20-322

The ScandiFlames Atlanta Double is an indoor bioethanol fireplace made of powder-coated steel, featuring two doors and two 1.5-liter fuel tanks. This fireplace has a burn time of up to 6 hours per fuel tank and a total heat output of 4 kW. The Atlanta Double requires no installation or electricity, making it versatile and easy to place in any living space. Designed with a focus on functionality and durability, it is a remarkable addition to any modern home.