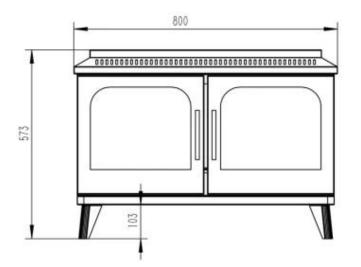

#### **Dimensions & Weight**

| Length/Width | 80 cm   |
|--------------|---------|
| Height       | 57,3 cm |
| Depth        | 30 cm   |
| Weight       | 31 kg   |