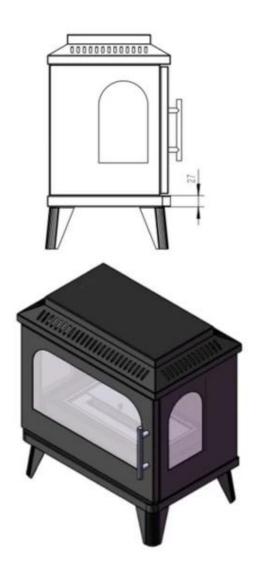

## **ATLANTA SINGLE BIOETHANOL STOVE**

BIO-20-321

The ScandiFlames Atlanta Single is a small bioethanol fireplace designed to resemble a wood stove. It features a 1.5-liter fuel tank, providing a strong flame and a burn time of up to 6 hours. Made of steel with a powder-coated finish, the Atlanta Single combines durability with a modern design. This manual bioethanol fireplace requires no installation or electricity, making it versatile and easy to place in any living space. With a heat output of approximately 2.0 kW, the Atlanta Single creates cosiness from the fire in any room.

#### Size

| Length/Width | 48 cm   |
|--------------|---------|
| Height       | 52,3 cm |
| Depth        | 30 cm   |
| Weight       | 18,5 kg |