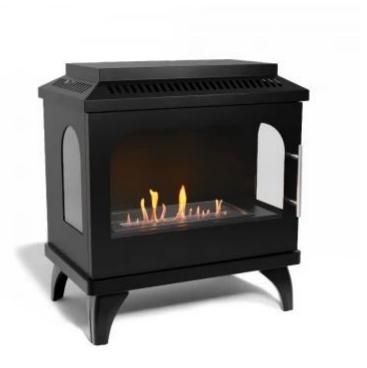

## **ATLANTA SINGLE BIOETHANOL STOVE**

BIO-20-321

The ScandiFlames Atlanta Single is a small bioethanol fireplace designed to resemble a wood stove. It features a 1.5-liter fuel tank, providing a strong flame and a burn time of up to 6 hours. Made of steel with a powder-coated finish, the Atlanta Single combines durability with a modern design. This manual bioethanol fireplace requires no installation or electricity, making it versatile and easy to place in any living space. With a heat output of approximately 2.0 kW, the Atlanta Single creates cosiness from the fire in any room.

#### Appearance

| Materials | Steel        |
|-----------|--------------|
| Colour    | Black        |
| Finish    | Powdercoated |

#### Туре

| Producttype | Bioethanol Stove |
|-------------|------------------|
| Brand       | ScandiFlames     |
| Flame view  | Three-sided      |
| Use         | Indoor           |
| Warranty    | 2 years          |