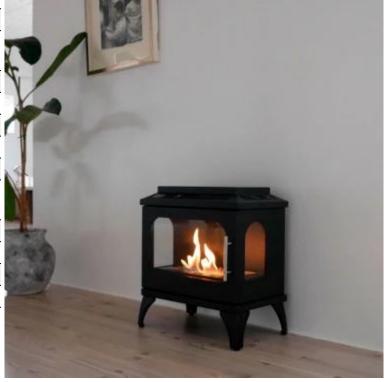

## **ATLANTA SINGLE BIOETHANOL STOVE**

BIO-20-321

The ScandiFlames Atlanta Single is a small bioethanol fireplace designed to resemble a wood stove. It features a 1.5-liter fuel tank, providing a strong flame and a burn time of up to 6 hours. Made of steel with a powder-coated finish, the Atlanta Single combines durability with a modern design. This manual bioethanol fireplace requires no installation or electricity, making it versatile and easy to place in any living space. With a heat output of approximately 2.0 kW, the Atlanta Single creates cosiness from the fire in any room.