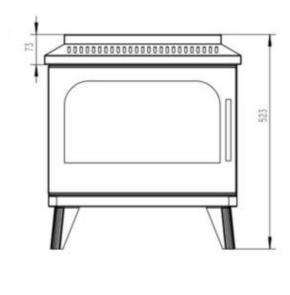

#### Size

| Length/Width | 48 cm   |
|--------------|---------|
| Height       | 52,3 cm |
| Depth        | 30 cm   |
| Weight       | 18,5 kg |