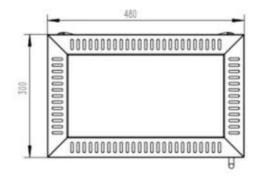

#### Size

| Length/Width | 48 cm   |
|--------------|---------|
| Height       | 52,3 cm |
| Depth        | 30 cm   |
| Weight       | 18,5 kg |