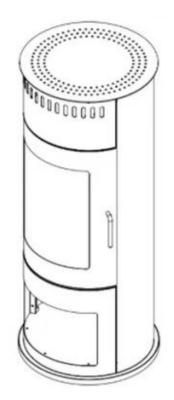

## **WASHINGTON WHITE - BIOETHANOL WOOD-BURNING STOVE**

BIO-20-240WH

The Washington bioethanol fireplace is an elegant freestanding fireplace that combines classic aesthetics with modern functionality. This cylinder-shaped white fireplace features a 1.5-liter burner that provides up to 6 hours of burn time and a heat output of approximately 2.2 kW, making it ideal for spaces of 25-30 m<sup>2</sup>. The Washington requires no chimney or electrical connections, making installation flexible and easy. It is manually operated and fits perfectly into any home where style and cosiness are a priority.

#### **Dimensions & Weight**

| Length/Width | 45 cm    |
|--------------|----------|
| Height       | 112,5 cm |
| Depth        | 45 cm    |
| Diameter     | 45 cm    |
| Weight       | 34 kg    |

#### **Material and Appearance**

| Material      | Steel |
|---------------|-------|
| Colour        | Black |
| Glas included | Yes   |