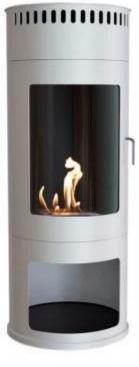

## **WASHINGTON WHITE - BIOETHANOL WOOD-BURNING STOVE**

BIO-20-240WH

The Washington bioethanol fireplace is an elegant freestanding fireplace that combines classic aesthetics with modern functionality. This cylinder-shaped white fireplace features a 1.5-liter burner that provides up to 6 hours of burn time and a heat output of approximately 2.2 kW, making it ideal for spaces of 25-30 m<sup>2</sup>. The Washington requires no chimney or electrical connections, making installation flexible and easy. It is manually operated and fits perfectly into any home where style and cosiness are a priority.

#### **Material and Appearance**

| Material      | Steel |
|---------------|-------|
| Colour        | Black |
| Glas included | Yes   |