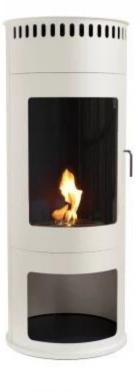

## **WASHINGTON WHITE - BIOETHANOL WOOD-BURNING STOVE**

BIO-20-240WH

The Washington bioethanol fireplace is an elegant freestanding fireplace that combines classic aesthetics with modern functionality. This cylinder-shaped white fireplace features a 1.5-liter burner that provides up to 6 hours of burn time and a heat output of approximately 2.2 kW, making it ideal for spaces of 25-30 m<sup>2</sup>. The Washington requires no chimney or electrical connections, making installation flexible and easy. It is manually operated and fits perfectly into any home where style and cosiness are a priority.

#### **Material and Appearance**

| Material      | Steel |
|---------------|-------|
| Colour        | Black |
| Glas included | Yes   |