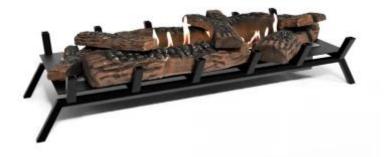

## **BIOETHANOL FIRE GRATE XL - 80 CM**

BIO-20-319

Freestanding bioethanol fireplace grate with burner and decorative logs designed to be placed in traditional open fireplaces. This model measures 80 cm in width and includes a 3.5-liter burner, providing up to 7 hours of burn time. It transforms your old fireplace into a modern bio fireplace without needing a chimney. The heat effect is up to 3.3 kW which is usually enough to heat up a room up to around 47 square meters. Easy to install and use, it retains the cosy ambience of a traditional fire while offering an eco-friendly heating solution.

#### **Material and Appearance**

Decoration