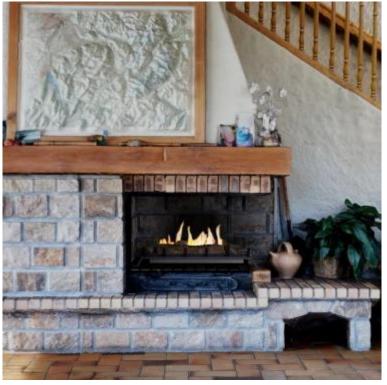

## **BIOETHANOL FIRE GRATE XL - 80 CM**

BIO-20-319

Freestanding bioethanol fireplace grate with burner and decorative logs designed to be placed in traditional open fireplaces. This model measures 80 cm in width and includes a 3.5-liter burner, providing up to 7 hours of burn time. It transforms your old fireplace into a modern bio fireplace without needing a chimney. The heat effect is up to 3.3 kW which is usually enough to heat up a room up to around 47 square meters. Easy to install and use, it retains the cosy ambience of a traditional fire while offering an eco-friendly heating solution.