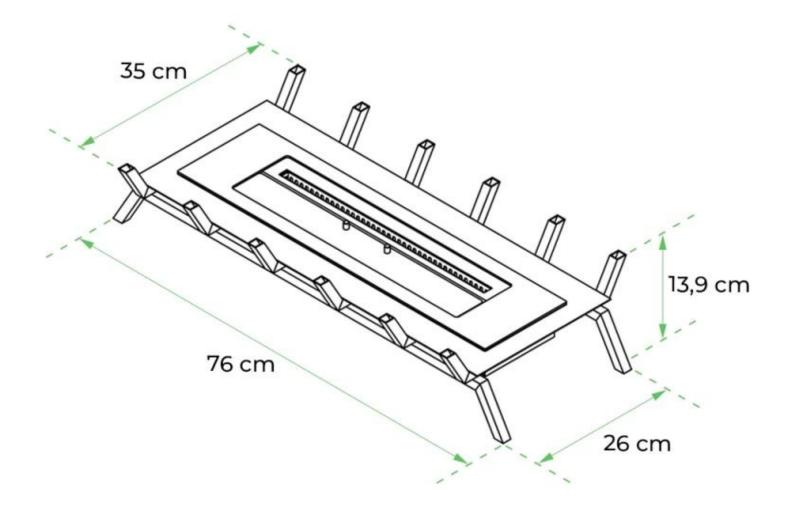

#### **Dimensions & Weight**

| Length/Width | 76 cm   |
|--------------|---------|
| Height       | 13,9 cm |
| Depth        | 35 cm   |