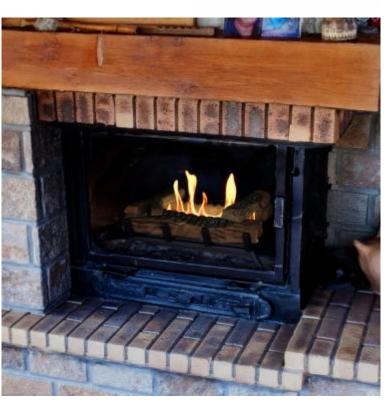

# **BIOETHANOL FIRE GRATE M - 40 CM**

BIO-20-318

Freestanding bioethanol fireplace grate with Decorative Logs designed to transform your traditional open fireplace into a modern, eco-friendly fireplace solution. Measuring 40 cm in width, it includes a 1.5-liter burner and ceramic logs, providing up to 6 hours of burn time. No chimney is required, making it ideal for closed-off fireplaces. Easy to install and use, it retains the cosy ambience of a traditional fire while offering a clean burn and flames. With the included operating tool, the burner can be easily get be adjusted and turned off.

## **Installation Details**

| Flue/Chimney       | Not Required |
|--------------------|--------------|
| Power Requirements | No           |