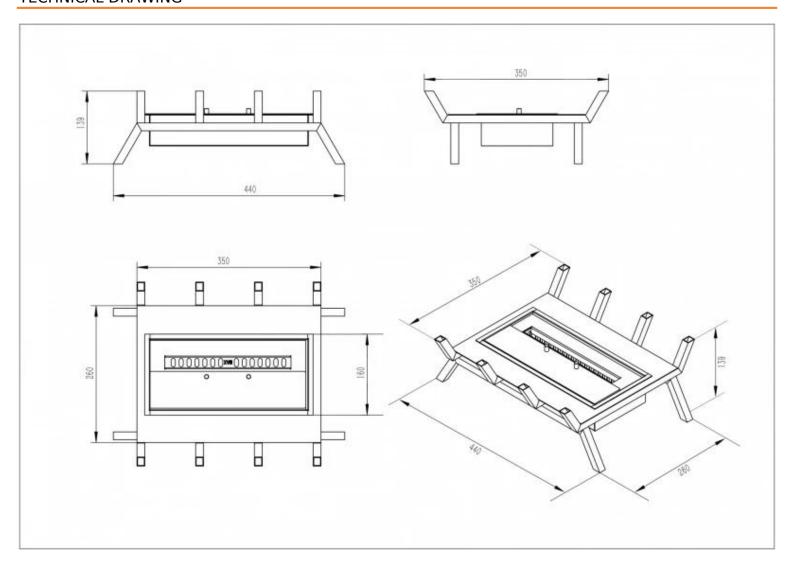

#### **Dimensions & Weight**

| Length/Width | 44 cm   |
|--------------|---------|
| Height       | 13,9 cm |
| Depth        | 35 cm   |