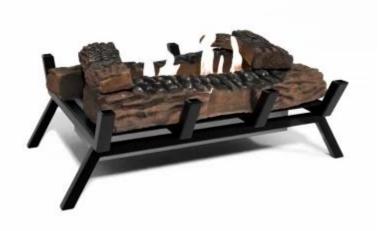

# **BIOETHANOL FIRE GRATE M - 40 CM**

BIO-20-318

Freestanding bioethanol fireplace grate with Decorative Logs designed to transform your traditional open fireplace into a modern, eco-friendly fireplace solution. Measuring 40 cm in width, it includes a 1.5-liter burner and ceramic logs, providing up to 6 hours of burn time. No chimney is required, making it ideal for closed-off fireplaces. Easy to install and use, it retains the cosy ambience of a traditional fire while offering a clean burn and flames. With the included operating tool, the burner can be easily get be adjusted and turned off.

# **Material and Appearance**

| Decoration | Wooden Logs |  |
|------------|-------------|--|