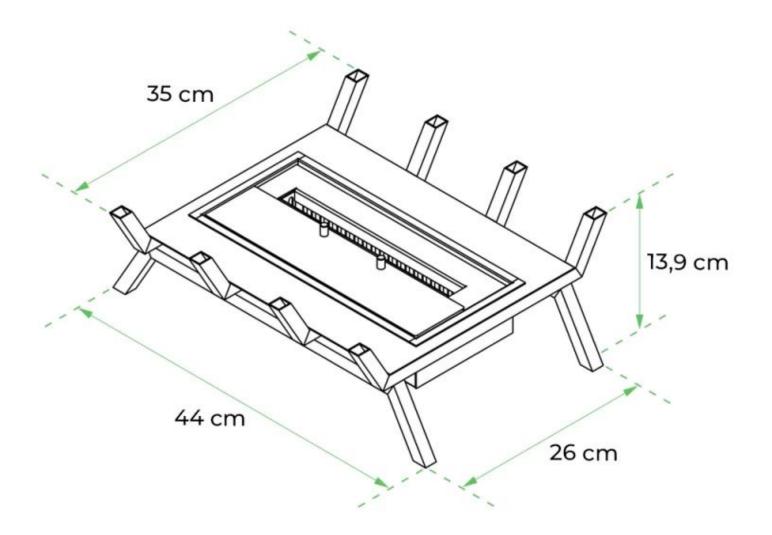

#### **Dimensions & Weight**

| Length/Width | 44 cm   |
|--------------|---------|
| Height       | 13,9 cm |
| Depth        | 35 cm   |