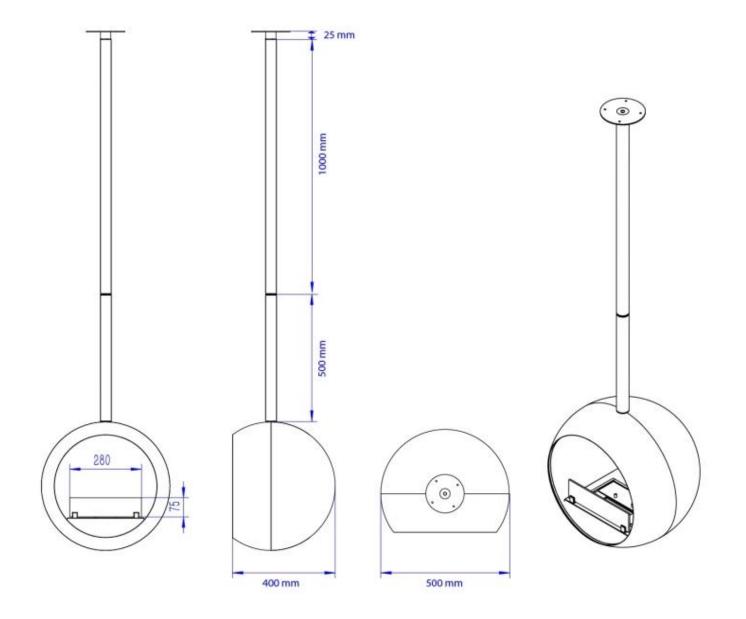

#### **Dimensions & Weight**

| Length/Width | 50 cm   |
|--------------|---------|
| Height       | 152 cm  |
| Height       | 202 cm  |
| Depth        | 40 cm   |
| Diameter     | 50 cm   |
| Weight       | 17,1 kg |