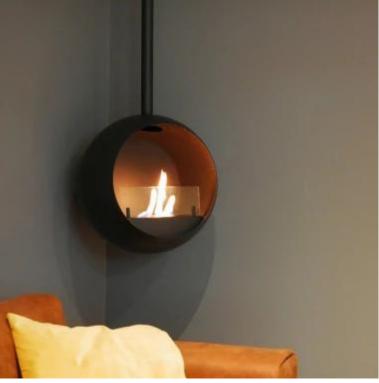

## EDMONTON SUSPENDED BIOETHANOL FIREPLACE

BIO-40-119

Edmonton is a stylish ceiling-mounted bioethanol fireplace featuring a round black dome that elegantly frames the flames, visible from one side. The manual burner has a capacity of 1 liter, offering up to 4.5 hours of burn time per fill. The fireplace includes a small safety glass in front of the flames to protect against minor drafts, ensuring a stable flame. The Edmonton is easy to install and does not require electricity, making it ideal for various interior settings.