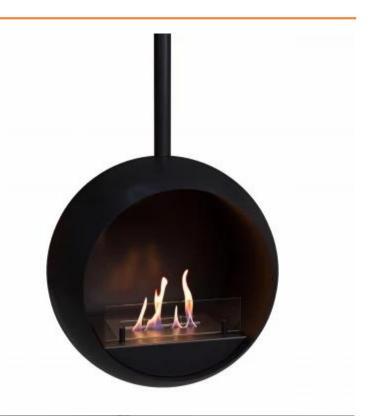

## EDMONTON SUSPENDED BIOETHANOL FIREPLACE

BIO-40-119

Edmonton is a stylish ceiling-mounted bioethanol fireplace featuring a round black dome that elegantly frames the flames, visible from one side. The manual burner has a capacity of 1 liter, offering up to 4.5 hours of burn time per fill. The fireplace includes a small safety glass in front of the flames to protect against minor drafts, ensuring a stable flame. The Edmonton is easy to install and does not require electricity, making it ideal for various interior settings.