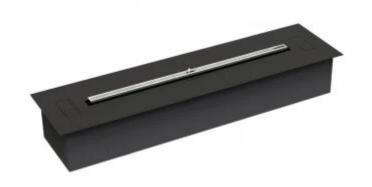

## **DENVER BASIC F3 - 990**

BIO-50-656

DecoFlame Denver Basic F3 - 990 is a high-end bioethanol burner designed for easy integration into various home environments. With a 70 cm flame length and adjustable in three levels, it offers both heating and ambiance. This model includes an automatic filling pump and remote control for convenience. Manufactured in Denmark, the burner ensures high quality and safety with integrated sensors and no need for ventilation or a chimney. It's perfect for those seeking premium bio fireplace technology at an affordable price.