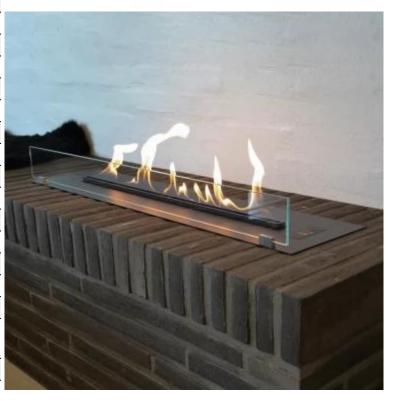

#### Size

| Length/Width | 99 cm   |
|--------------|---------|
| Height       | 17 cm   |
| Depth        | 28,5 cm |
| Weight       | 19 kg   |