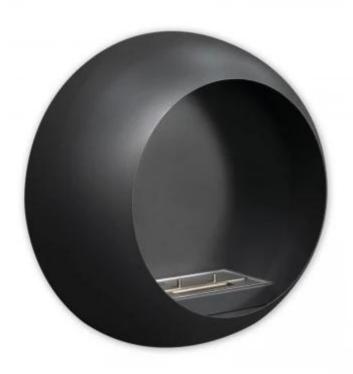

# **COLORADO - WALL MOUNTED BIOETHANOL FIREPLACE**

BIO-10-064

Round, elegant wall-mounted bioethanol fireplace with a beautifully curved edge that encapsulates the flames, giving it an exclusive look. It features a 1.2-liter burner that provides up to 5.5 hours of burn time per fill and a maximum heat output of 1.4 kW. The fireplace is made of powder-coated steel and requires no electricity or venting. It is easy to mount on the wall with 2-4 screws and can be adjusted for flame size and heat output to control bioethanol consumption.

### **Material and Appearance**

| Material   | Steel |
|------------|-------|
| Colour     | Black |
| Flame view | Front |
| Shape      | Round |

| Glas included No |
|------------------|
|------------------|