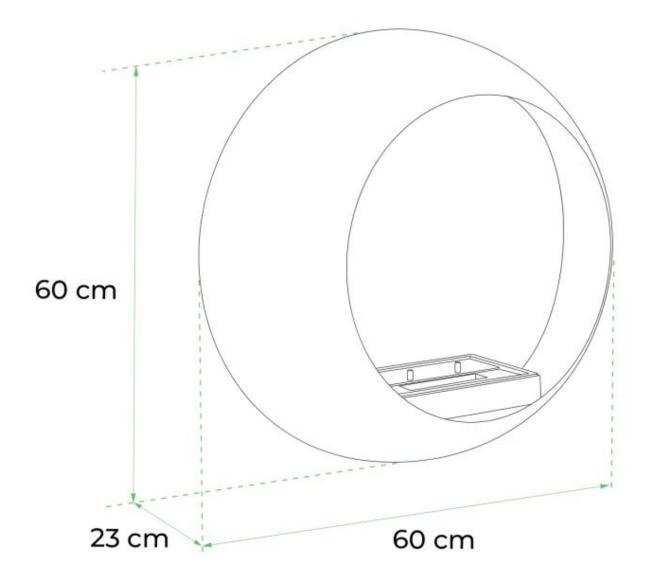

# **Dimensions & Weight**

| Depth    | 23 cm |
|----------|-------|
| Diameter | 60 cm |
| Weight   | 16 kg |