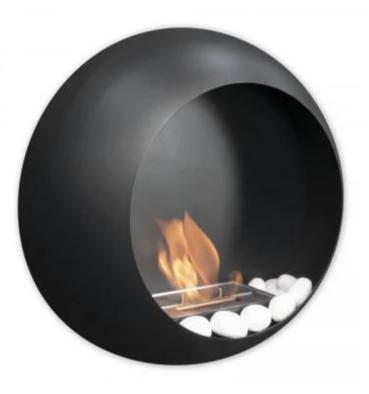

# **COLORADO - WALL MOUNTED BIOETHANOL FIREPLACE**

BIO-10-064

Round, elegant wall-mounted bioethanol fireplace with a beautifully curved edge that encapsulates the flames, giving it an exclusive look. It features a 1.2-liter burner that provides up to 5.5 hours of burn time per fill and a maximum heat output of 1.4 kW. The fireplace is made of powder-coated steel and requires no electricity or venting. It is easy to mount on the wall with 2-4 screws and can be adjusted for flame size and heat output to control bioethanol consumption.

## **Burner Specifications**

| Adjustable flame | Yes              |
|------------------|------------------|
| Control          | Manual           |
| Flame length     | 13 cm            |
| Burner Model     | 1,2 Liter Deluxe |
| Remote control   | No               |