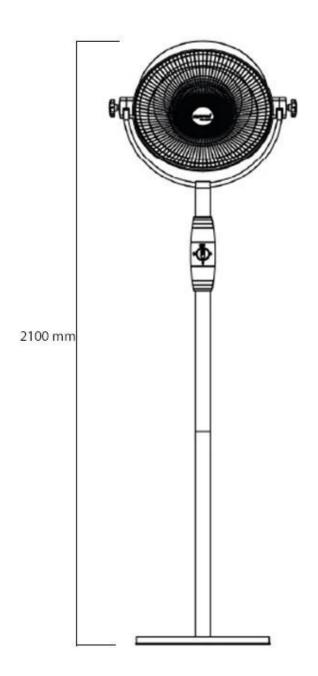

## Size & Weight

| Height   | 210 cm  |
|----------|---------|
| Diameter | 45 cm   |
| Diameter | 47,5 cm |
| Weight   | 14,5 kg |