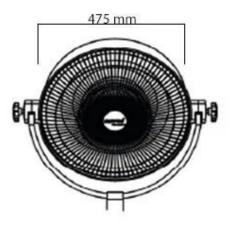

## Size & Weight

| Height   | 210 cm  |
|----------|---------|
| Diameter | 45 cm   |
| Diameter | 47,5 cm |
| Weight   | 14,5 kg |