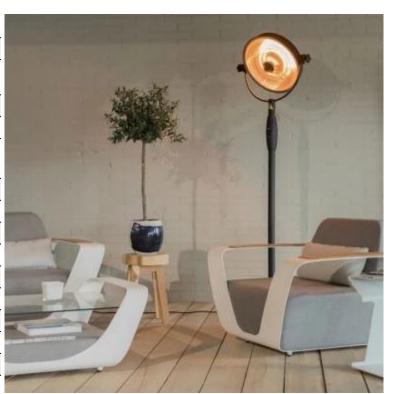

# **RETRO FREESTANDING PATIO HEATER WITH 2100 WATT**

OUT-80-108

Vintage looking freestanding patio heater from Sunred. Standing 210 cm tall, it's perfect for warming your patio on summer evenings