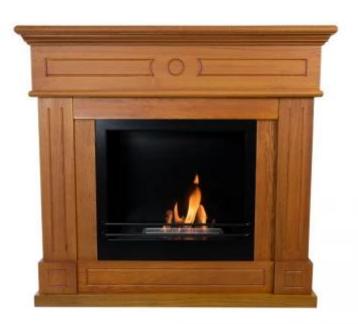

## **TRADITIONAL MANTEL BIO FIREPLACE - WOOD**

BIO1002

Classic and traditional mantel freestanding bioethanol fireplace in a wood finish. A 1.5 litre burner is included and the burn time is up to 5-6 hours.

#### **Material and Appearance**

| Material | Steel |
|----------|-------|
| Material | Wood  |
| Colour   | Wood  |