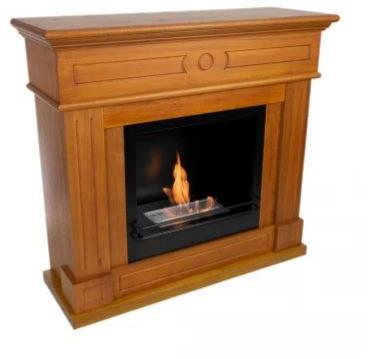

## **TRADITIONAL MANTEL BIO FIREPLACE - WOOD**

BIO1002

Classic and traditional mantel freestanding bioethanol fireplace in a wood finish. A 1.5 litre burner is included and the burn time is up to 5-6 hours.

#### **Material and Appearance**

| Material | Steel |
|----------|-------|
| Material | Wood  |
| Colour   | Wood  |