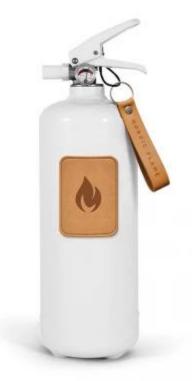

# WHITE FIRE EXTINGUISHER 2 KG - LIGHT LEATHER

ACC-10-002WLL

Stylish and elegant white powder fire extinguisher with the Nordic Flame emblem on the front in light leather. The fire extinguisher has a 2 kg capacity and is tested to the highest European standards.

#### Material and appearance

| Colour | White |
|--------|-------|
|        |       |