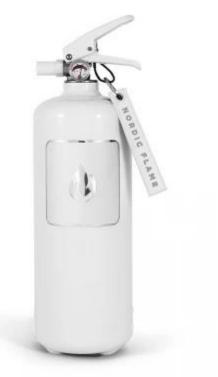

# WHITE FIRE EXTINGUISHER 2 KG - CLASSIC

ACC-10-001WH

Stylish and elegant white powder fire extinguisher with the Nordic Flame emblem on the front. The fire extinguisher has a 2 kg capacity and is tested to the highest European standards.

## Material and appearance

| Colour | White |
|--------|-------|
|        |       |