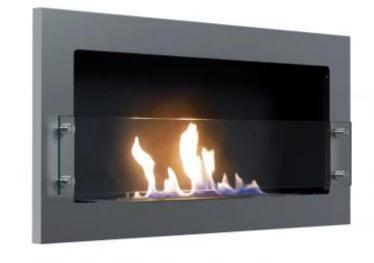

# **TEXAS STEEL - WALL MOUNTED BIOETHANOL FIREPLACE**

BIO-10-063

Elegant wall-mounted bioethanol fireplace with a brushed steel finish. Featuring a 1.5-liter slimline burner in this bio fireplace, it provides up to 3 hours of burn time per fill. The flame size can be easily adjusted with the included tool, and the fireplace requires no chimney or electricity. With a heat output of 3 kW, the Texas fireplace can heat 10-20 square meters depending on insulation. Easy to mount on any wall type, this fireplace is designed to be both stylish and functional.

#### **Material and Appearance**

| Material      | Steel |
|---------------|-------|
| Colour        | Steel |
| Glas included | Yes   |