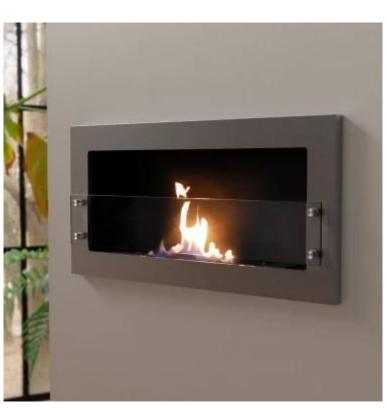

# **TEXAS STEEL - WALL MOUNTED BIOETHANOL FIREPLACE**

BIO-10-063

Elegant wall-mounted bioethanol fireplace with a brushed steel finish. Featuring a 1.5-liter slimline burner in this bio fireplace, it provides up to 3 hours of burn time per fill. The flame size can be easily adjusted with the included tool, and the fireplace requires no chimney or electricity. With a heat output of 3 kW, the Texas fireplace can heat 10-20 square meters depending on insulation. Easy to mount on any wall type, this fireplace is designed to be both stylish and functional.