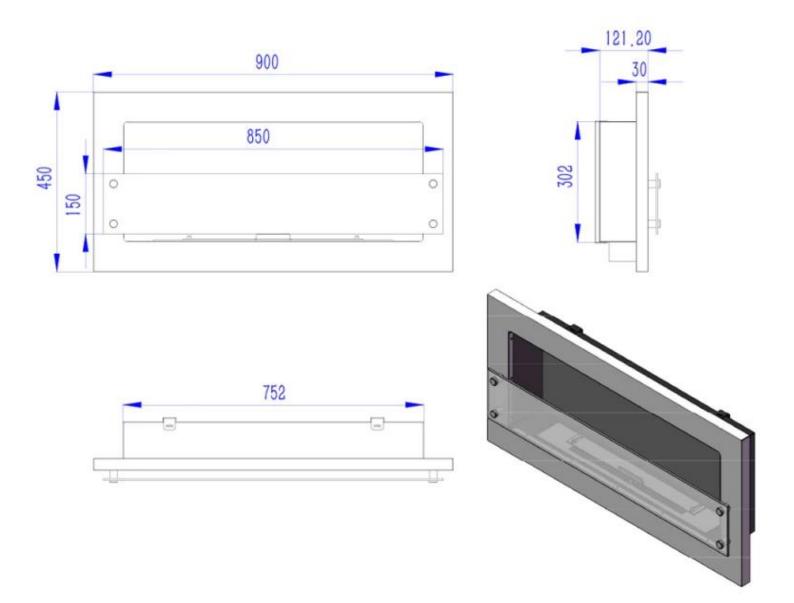

## **Dimensions & Weight**

| Length/Width | 90 cm   |
|--------------|---------|
| Height       | 45 cm   |
| Depth        | 12,1 cm |