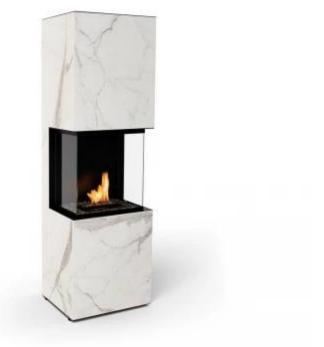

## PLANIKA ROCK DAZE / LAURENT

BIO-60-092

Planika Rock Daze and Laurent are freestanding, automatic bioethanol fireplaces featuring BEV technology. Their frame is made of 12mm thick Dekton slabs in a black or white marble look, resistant to scratches and high temperatures. The flames are visible from three sides, fully enclosed with glass for enhanced safety. With 2 adjustable flame levels, up to 9 hours of burn time, and a heat output of 3.2 kW, the fireplace can be controlled via a control panel or remote. It requires no chimney, making it both practical and stylish.

#### **Material and Appearance**

| Material      | Glass            |
|---------------|------------------|
| Material      | Galvanised Steel |
| Material      | Steel            |
| Material      | Sintret keramik  |
| Colour        | Black            |
| Colour        | White            |
| Finish        | Dekton Laurent   |
| Finish        | Dekton Daze      |
| Glas included | Yes              |