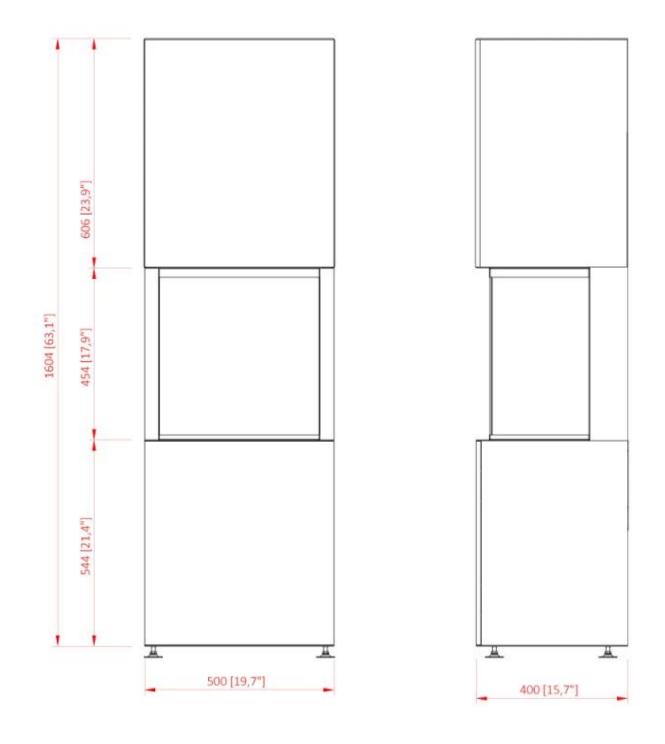

#### **Dimensions & Weight**

| Length/Width | 50 cm    |
|--------------|----------|
| Height       | 160,4 cm |
| Depth        | 40 cm    |