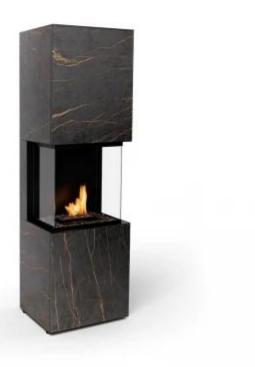

## PLANIKA ROCK DAZE / LAURENT

BIO-60-092

Planika Rock Daze and Laurent are freestanding, automatic bioethanol fireplaces featuring BEV technology. Their frame is made of 12mm thick Dekton slabs in a black or white marble look, resistant to scratches and high temperatures. The flames are visible from three sides, fully enclosed with glass for enhanced safety. With 2 adjustable flame levels, up to 9 hours of burn time, and a heat output of 3.2 kW, the fireplace can be controlled via a control panel or remote. It requires no chimney, making it both practical and stylish.

#### **Material and Appearance**

| Material      | Glass            |
|---------------|------------------|
| Material      | Galvanised Steel |
| Material      | Steel            |
| Material      | Sintret keramik  |
| Colour        | Black            |
| Colour        | White            |
| Finish        | Dekton Laurent   |
| Finish        | Dekton Daze      |
| Glas included | Yes              |