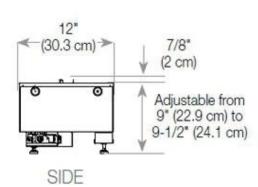

### Size & Weight

| Length/Width | 120 cm |
|--------------|--------|
| Height       | 50 cm  |
| Depth        | 40 cm  |
| Weight       | 40 kg  |
| Cable lenght | 150 cm |