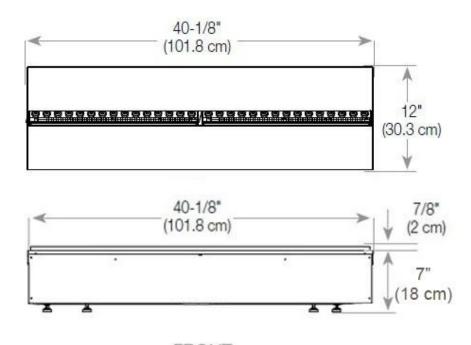

### Size & Weight

| Length/Width | 120 cm |
|--------------|--------|
| Height       | 50 cm  |
| Depth        | 40 cm  |
| Weight       | 40 kg  |
| Cable lenght | 150 cm |