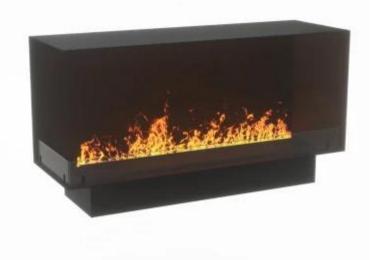

# **FOCO MYST CORNER LEFT 1200**

HYB-30-121

Foco Myst Corner 1200 left-facing water vapor fireplace, 150 cm, for installation in the corner of a wall.

#### **Technical Specifications**

| Burner Model       | Dimplex Optimyst Cassette 1000 |
|--------------------|--------------------------------|
| Fuel               | Water and Electricity          |
| Burning time up to | 10 hours                       |
| Capacity           | 4.0 Litres                     |
| Flame colours      | 1 colours                      |
| Heat output (max)  | No heat kW                     |
| Consumption        | 440 L/h                        |

#### **Material & Appearance**

| Material                   | Steel             |
|----------------------------|-------------------|
| Colour                     | Black             |
| Finish                     | Matte             |
| Interior (colour/material) | Black             |
| Flame view                 | Left side         |
| Decoration                 | Wood (Additional) |
| Glas included              | Yes               |
| Glass Height               | 15 cm             |