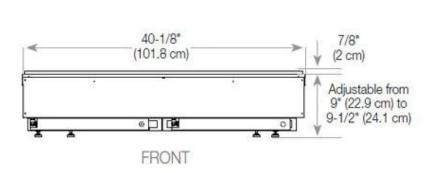

### Size & Weight

| Length/Width | 120 cm |
|--------------|--------|
| Height       | 50 cm  |
| Depth        | 40 cm  |
| Weight       | 40 kg  |
| Cable lenght | 150 cm |