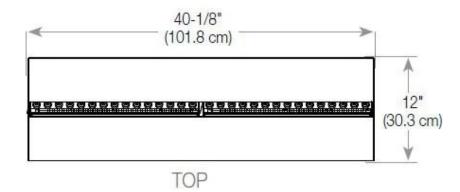

### Size & Weight

| Length/Width | 120 cm |
|--------------|--------|
| Height       | 50 cm  |
| Depth        | 40 cm  |
| Weight       | 40 kg  |
| Cable lenght | 150 cm |