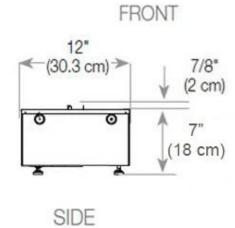

### Size & Weight

| Length/Width | 120 cm |
|--------------|--------|
| Height       | 50 cm  |
| Depth        | 40 cm  |
| Weight       | 40 kg  |
| Cable lenght | 150 cm |