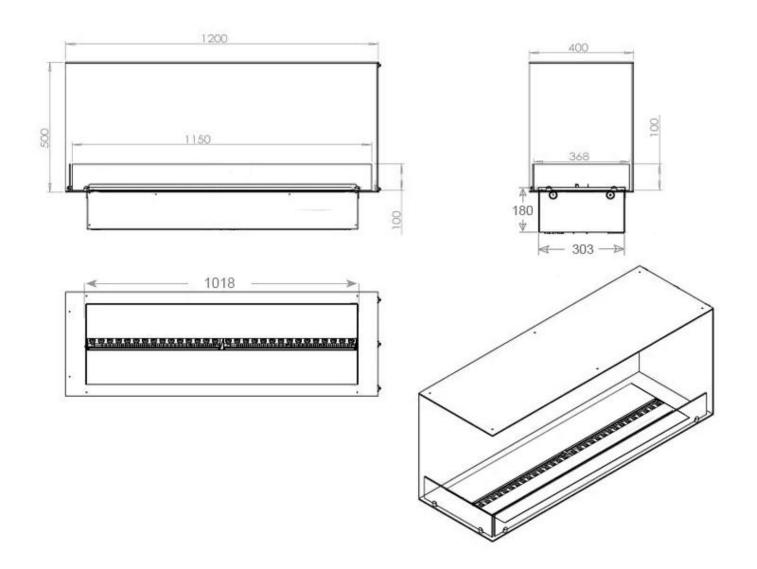

### Size & Weight

| Length/Width | 120 cm |
|--------------|--------|
| Height       | 50 cm  |
| Depth        | 40 cm  |
| Weight       | 40 kg  |
| Cable lenght | 150 cm |