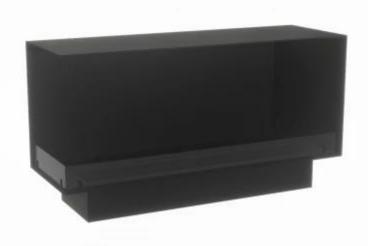

# **FOCO MYST CORNER LEFT 1200**

HYB-30-121

Foco Myst Corner 1200 left-facing water vapor fireplace, 150 cm, for installation in the corner of a wall.

#### **Material & Appearance**

| Material                   | Steel             |
|----------------------------|-------------------|
| Colour                     | Black             |
| Finish                     | Matte             |
| Interior (colour/material) | Black             |
| Flame view                 | Left side         |
| Decoration                 | Wood (Additional) |
| Glas included              | Yes               |
| Glass Height               | 15 cm             |