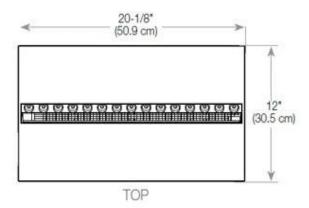

## **Technical Specifications**

| Burner Model       | Dimplex Optimyst Cassette 500 |
|--------------------|-------------------------------|
| Fuel               | Water and Electricity         |
| Burning time up to | 10 hours                      |
| Capacity           | 2 Litres                      |
| Flame colours      | 1 colours                     |
| Heat output (max)  | No heat kW                    |
| Consumption        | 220 L/h                       |

# CASSETTE 500 MANUAL

## **CASSETTE 500 AUTOMATIC**