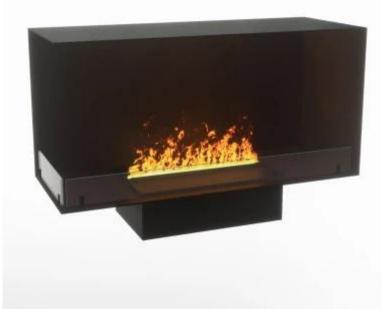

# **FOCO MYST CORNER LEFT 1000**

HYB-30-120

Foco Myst Corner 1000 left-facing water vapor fireplace, one meter, for installation in the corner of a wall.

## **Technical Specifications**

| Burner Model       | Dimplex Optimyst Cassette 500 |
|--------------------|-------------------------------|
| Fuel               | Water and Electricity         |
| Burning time up to | 10 hours                      |
| Capacity           | 2 Litres                      |
| Flame colours      | 1 colours                     |
| Heat output (max)  | No heat kW                    |
| Consumption        | 220 L/h                       |

## **Material & Appearance**

| Material                   | Steel             |
|----------------------------|-------------------|
| Colour                     | Black             |
| Finish                     | Matte             |
| Interior (colour/material) | Black             |
| Flame view                 | Left side         |
| Decoration                 | Wood (Additional) |
| Glas included              | Yes               |
| Glass Height               | 15 cm             |