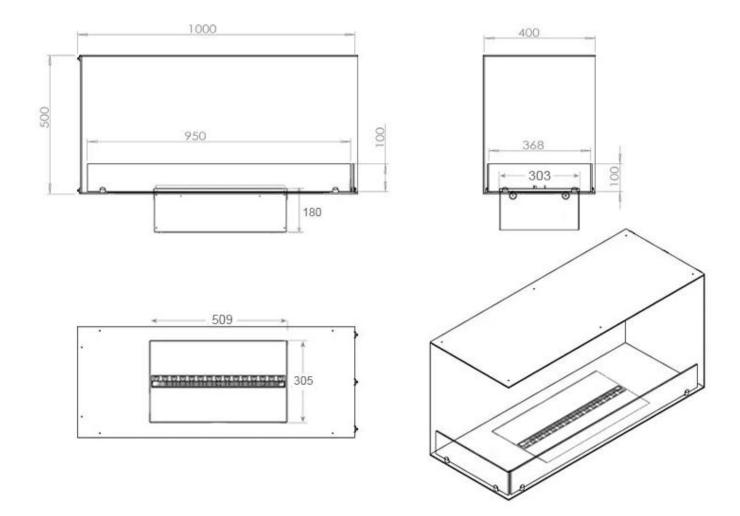

## Size & Weight

| Length/Width | 100 cm |
|--------------|--------|
| Height       | 50 cm  |
| Depth        | 40 cm  |
| Weight       | 30 kg  |
| Cable lenght | 150 cm |