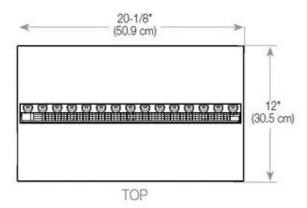

## Size & Weight

| Length/Width | 100 cm |
|--------------|--------|
| Height       | 50 cm  |
| Depth        | 40 cm  |
| Weight       | 30 kg  |
| Cable lenght | 150 cm |