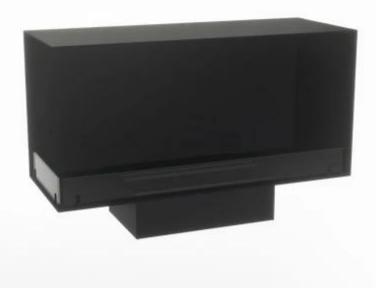

# **FOCO MYST CORNER LEFT 1000**

HYB-30-120

Foco Myst Corner 1000 left-facing water vapor fireplace, one meter, for installation in the corner of a wall.

## Size & Weight

| Length/Width | 100 cm |
|--------------|--------|
| Height       | 50 cm  |
| Depth        | 40 cm  |
| Weight       | 30 kg  |
| Cable lenght | 150 cm |

## **Material & Appearance**

| Material                   | Steel             |
|----------------------------|-------------------|
| Colour                     | Black             |
| Finish                     | Matte             |
| Interior (colour/material) | Black             |
| Flame view                 | Left side         |
| Decoration                 | Wood (Additional) |
| Glas included              | Yes               |
| Glass Height               | 15 cm             |