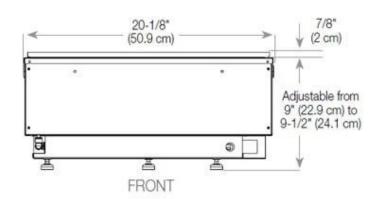

## Size & Weight

| Length/Width | 100 cm |
|--------------|--------|
| Height       | 50 cm  |
| Depth        | 40 cm  |
| Weight       | 30 kg  |
| Cable lenght | 150 cm |

#### **Installation Details**

| Required ventilation opening | 210          |
|------------------------------|--------------|
| Flue/Chimney                 | Not Required |
| Power Requirements           | Yes          |