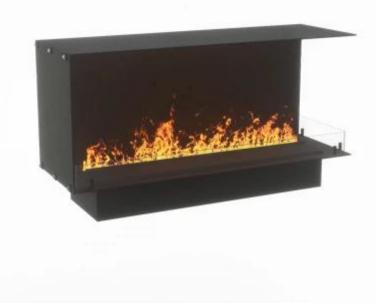

# **FOCO MYST CORNER RIGHT 1200**

HYB-30-118

Foco Myst Corner 1200 water vapor fireplace, 150 cm, for installation in the corner of a wall. This model is right-facing.

# Material & Appearance

| Material                   | Steel             |
|----------------------------|-------------------|
| Colour                     | Black             |
| Finish                     | Matte             |
| Interior (colour/material) | Black             |
| Flame view                 | 46                |
| Decoration                 | Wood (Additional) |
| Glas included              | Yes               |
| Glass Height               | 15 cm             |