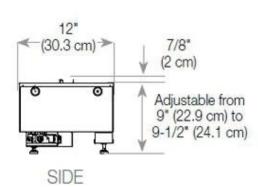

#### Size & Weight

| Length/Width | 120 cm |
|--------------|--------|
| Height       | 50 cm  |
| Depth        | 40 cm  |
| Weight       | 30 kg  |
| Cable lenght | 150 cm |