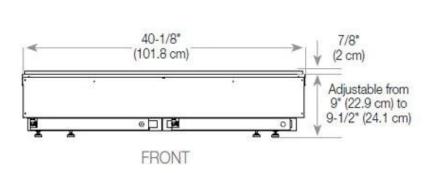

#### Size & Weight

| Length/Width | 120 cm |
|--------------|--------|
| Height       | 50 cm  |
| Depth        | 40 cm  |
| Weight       | 30 kg  |
| Cable lenght | 150 cm |