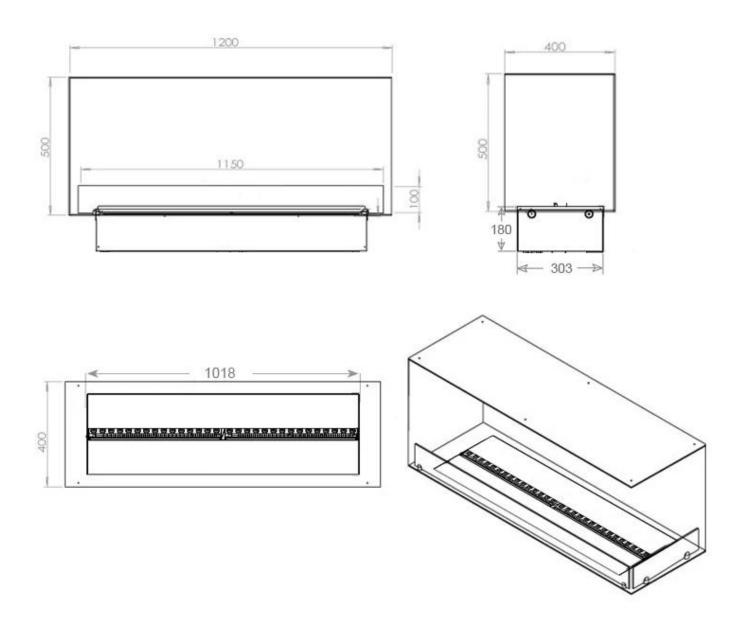

#### Size & Weight

| Length/Width | 120 cm |
|--------------|--------|
| Height       | 50 cm  |
| Depth        | 40 cm  |
| Weight       | 30 kg  |
| Cable lenght | 150 cm |