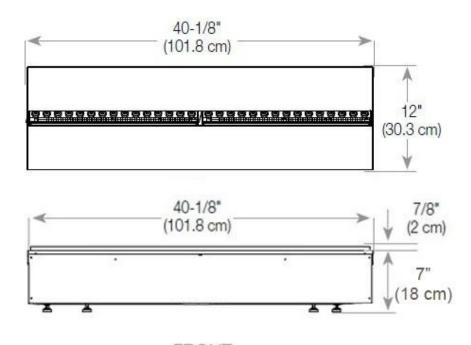

#### **Technical Specifications**

| Burner Model       | Dimplex Optimyst Cassette 1000 |
|--------------------|--------------------------------|
| Fuel               | Water and Electricity          |
| Burning time up to | 10 hours                       |
| Flame colours      | 1 colours                      |
| Capacity           | 2 Litres                       |
| Heat output (max)  | No heat kW                     |
| Consumption        | 440 L/h                        |