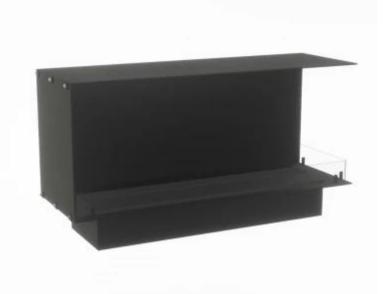

# **FOCO MYST CORNER RIGHT 1200**

HYB-30-118

Foco Myst Corner 1200 water vapor fireplace, 150 cm, for installation in the corner of a wall. This model is right-facing.

#### Size & Weight

| Length/Width | 120 cm |
|--------------|--------|
| Height       | 50 cm  |
| Depth        | 40 cm  |
| Weight       | 30 kg  |
| Cable lenght | 150 cm |