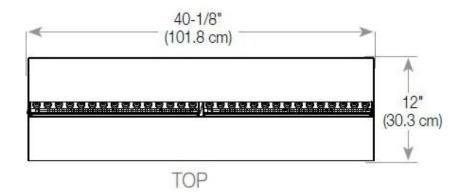

#### Size & Weight

| Length/Width | 120 cm |
|--------------|--------|
| Height       | 50 cm  |
| Depth        | 40 cm  |
| Weight       | 30 kg  |
| Cable lenght | 150 cm |