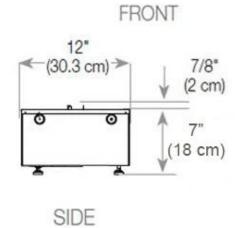

#### Size & Weight

| Length/Width | 120 cm |
|--------------|--------|
| Height       | 50 cm  |
| Depth        | 40 cm  |
| Weight       | 30 kg  |
| Cable lenght | 150 cm |