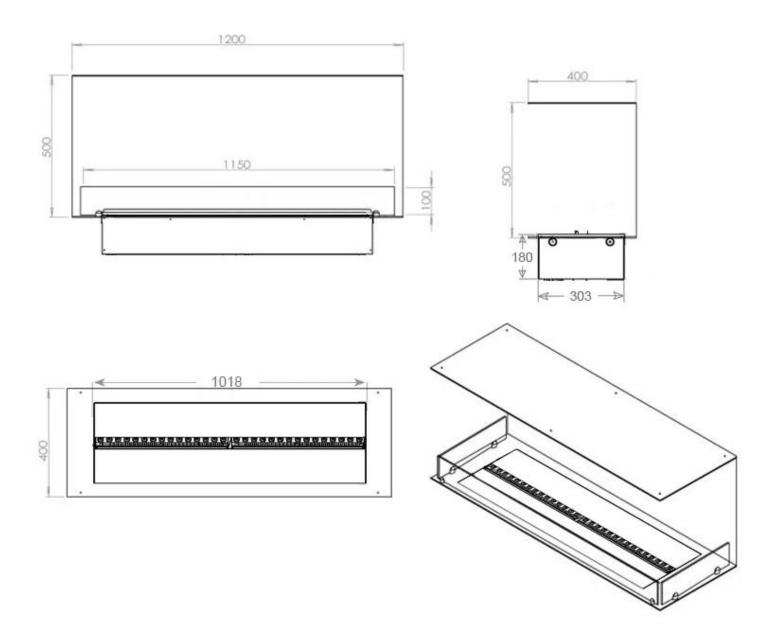

#### Size & Weight

| Length/Width | 120 cm |
|--------------|--------|
| Height       | 50 cm  |
| Depth        | 40 cm  |
| Weight       | 40 kg  |
| Cable lenght | 150 cm |