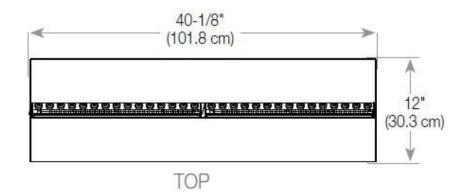

|
| Consumption        | 440 L/h                        |

#### Material & Appearance

| Material                   | Steel             |
|----------------------------|-------------------|
| Colour                     | Black             |
| Finish                     | Matte             |
| Interior (colour/material) | Black             |
| Decoration                 | Wood (Additional) |
| Glas included              | Yes               |
| Glass Height               | 15 cm             |

#### Installation Details

| Required ventilation opening | 420 |
|------------------------------|-----|
|------------------------------|-----|



| Flue/Chimney       | Not Required |
|--------------------|--------------|
| Power Requirements | Yes          |



#### CASSETTE 100 AUTOMATIC





#### CASSETTE 1000 MANUAL









SIDE