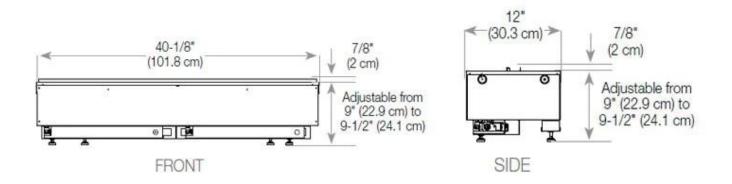

|
| Consumption        | 440 L/h                        |

#### Material & Appearance

| Material                   | Steel             |
|----------------------------|-------------------|
| Colour                     | Black             |
| Finish                     | Matte             |
| Interior (colour/material) | Black             |
| Decoration                 | Wood (Additional) |
| Glas included              | Yes               |
| Glass Height               | 15 cm             |

#### Installation Details

| Required ventilation opening | 420 |
|------------------------------|-----|
|------------------------------|-----|



| Flue/Chimney       | Not Required |
|--------------------|--------------|
| Power Requirements | Yes          |



#### CASSETTE 100 AUTOMATIC





#### CASSETTE 1000 MANUAL









SIDE