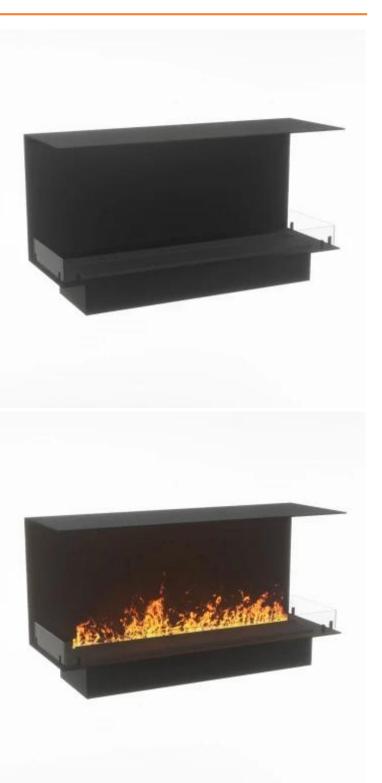

## FOCO MYST THREE 1200

HYB-30-109

Foco Myst Three 1200 three-sided water vapor fireplace that can be mounted under a TV wall.

#### Size & Weight

| Length/Width | 120 cm |
|--------------|--------|
| Height       | 50 cm  |
| Depth        | 40 cm  |
| Weight       | 40 kg  |
| Cable lenght | 150 cm |