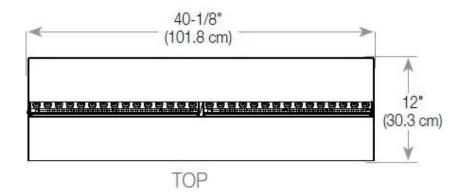

### Size & Weight

| Length/Width | 120 cm |
|--------------|--------|
| Height       | 50 cm  |
| Depth        | 40 cm  |
| Weight       | 35 kg  |
| Cable lenght | 150 cm |