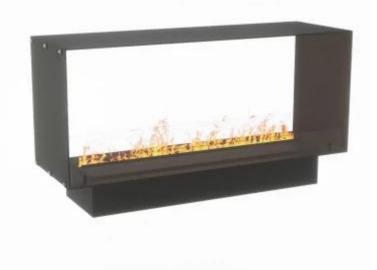

# **Key Specifications**

| Product type | See-through Built-in Opti-myst<br>Fireplace |
|--------------|---------------------------------------------|
| Brand        | Foco                                        |
| Use          | Indoor                                      |
| Warranty     | 2 years                                     |

#### **Technical Specifications**

| <u> </u>           |                                |
|--------------------|--------------------------------|
| Fuel               | Water and Electricity          |
| Burner Model       | Dimplex Optimyst Cassette 1000 |
| Burning time up to | 10 hours                       |
| Capacity           | 4.0 Litres                     |
| Flame colours      | 1 colours                      |
| Heat output (max)  | No heat kW                     |
| Consumption        | 440 L/h                        |

## Material & Appearance

| <u> </u>                   |                   |
|----------------------------|-------------------|
| Material                   | Steel             |
| Colour                     | Black             |
| Finish                     | Matte             |
| Interior (colour/material) | Black             |
| Decoration                 | Wood (Additional) |
| Glas included              | Yes               |
| Glass Height               | 15 cm             |