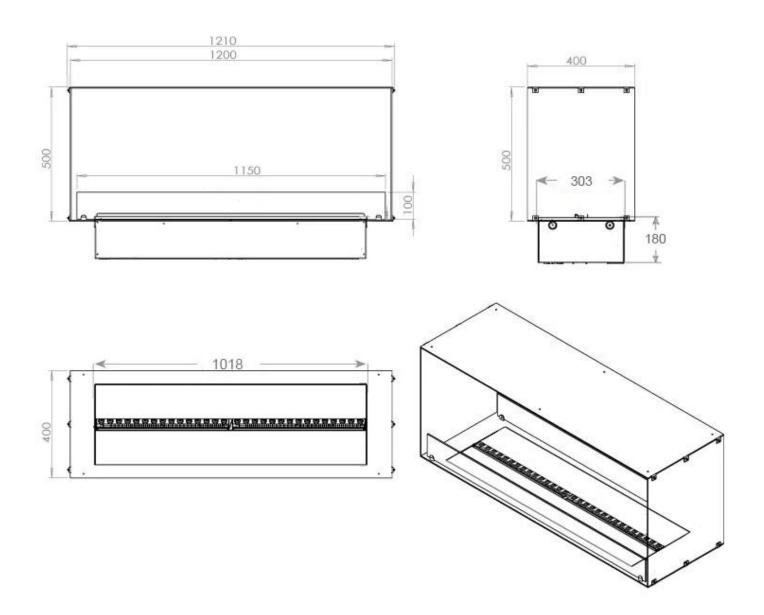

### Size & Weight

| Length/Width | 120 cm |
|--------------|--------|
| Height       | 50 cm  |
| Depth        | 40 cm  |
| Weight       | 35 kg  |
| Cable lenght | 150 cm |