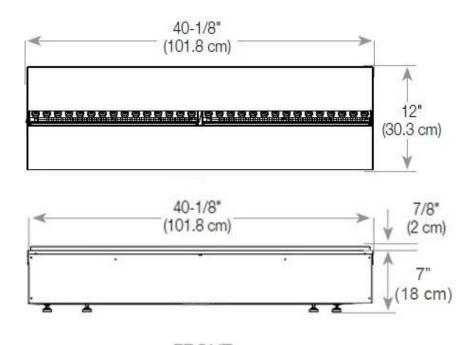

### Size & Weight

| Length/Width | 120 cm |
|--------------|--------|
| Height       | 50 cm  |
| Depth        | 40 cm  |
| Weight       | 35 kg  |
| Cable lenght | 150 cm |