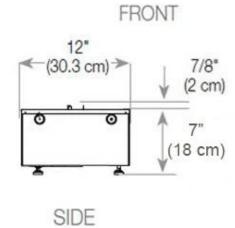

### Size & Weight

| Length/Width | 120 cm |
|--------------|--------|
| Height       | 50 cm  |
| Depth        | 40 cm  |
| Weight       | 35 kg  |
| Cable lenght | 150 cm |