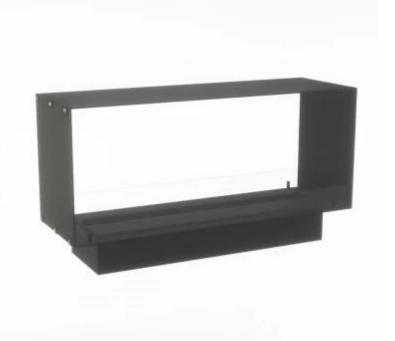

# **Key Specifications**

| Product type | See-through Built-in Opti-myst<br>Fireplace |
|--------------|---------------------------------------------|
| Brand        | Foco                                        |
| Use          | Indoor                                      |
| Warranty     | 2 years                                     |

### Size & Weight

| Length/Width | 120 cm |
|--------------|--------|
| Height       | 50 cm  |
| Depth        | 40 cm  |
| Weight       | 35 kg  |
| Cable lenght | 150 cm |

## Material & Appearance

| <u> </u>                   |                   |
|----------------------------|-------------------|
| Material                   | Steel             |
| Colour                     | Black             |
| Finish                     | Matte             |
| Interior (colour/material) | Black             |
| Decoration                 | Wood (Additional) |
| Glas included              | Yes               |
| Glass Height               | 15 cm             |