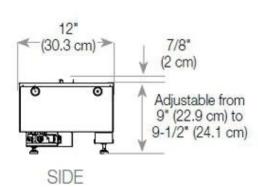

### Size & Weight

| Length/Width | 120 cm |
|--------------|--------|
| Height       | 50 cm  |
| Depth        | 40 cm  |
| Weight       | 35 kg  |
| Cable lenght | 150 cm |