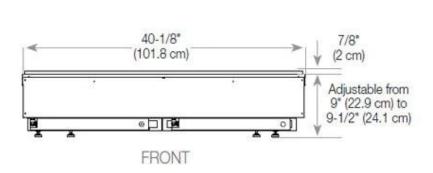

### Size & Weight

| Length/Width | 120 cm |
|--------------|--------|
| Height       | 50 cm  |
| Depth        | 40 cm  |
| Weight       | 35 kg  |
| Cable lenght | 150 cm |