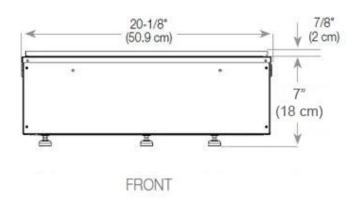

#### Size & Weight

| Length/Width | 100 cm |
|--------------|--------|
| Height       | 50 cm  |
| Depth        | 40 cm  |
| Weight       | 30 kg  |
| Cable lenght | 150 cm |