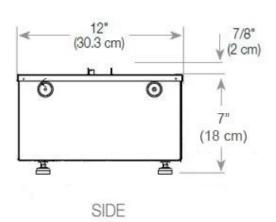

#### Size & Weight

| Length/Width | 100 cm |
|--------------|--------|
| Height       | 50 cm  |
| Depth        | 40 cm  |
| Weight       | 30 kg  |
| Cable lenght | 150 cm |

#### **Installation Details**

| Required ventilation opening | 210          |
|------------------------------|--------------|
| Flue/Chimney                 | Not Required |