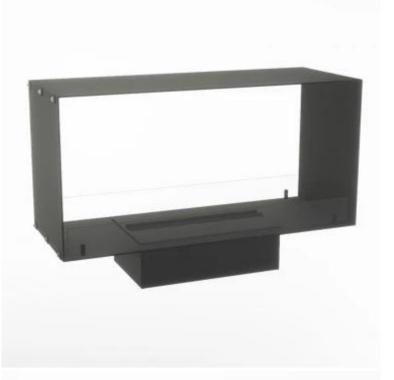

# **FOCO MYST TWO 1000**

HYB-30-105

## **Key Specifications**

| Product type | See-through Built-in Opti-myst<br>Fireplace |
|--------------|---------------------------------------------|
| Brand        | Foco                                        |
| Use          | Indoor                                      |
| Warranty     | 2 years                                     |

#### Size & Weight

| Length/Width | 100 cm |
|--------------|--------|
| Height       | 50 cm  |
| Depth        | 40 cm  |
| Weight       | 30 kg  |
| Cable lenght | 150 cm |

## **Material & Appearance**

| Material                   | Steel             |
|----------------------------|-------------------|
| Colour                     | Black             |
| Finish                     | Matte             |
| Interior (colour/material) | Black             |
| Decoration                 | Wood (Additional) |
| Glas included              | Yes               |
| Glass Height               | 15 cm             |