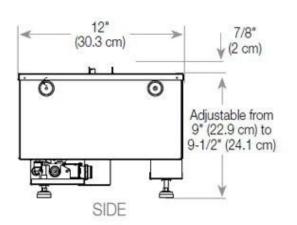

#### Size & Weight

| Length/Width | 100 cm |
|--------------|--------|
| Height       | 50 cm  |
| Depth        | 40 cm  |
| Weight       | 30 kg  |
| Cable lenght | 150 cm |

#### **Installation Details**

| Required ventilation opening | 210          |
|------------------------------|--------------|
| Flue/Chimney                 | Not Required |