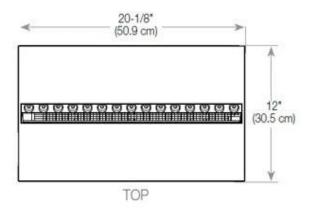

#### Size & Weight

| Length/Width | 100 cm |
|--------------|--------|
| Height       | 50 cm  |
| Depth        | 40 cm  |
| Weight       | 30 kg  |
| Cable lenght | 150 cm |