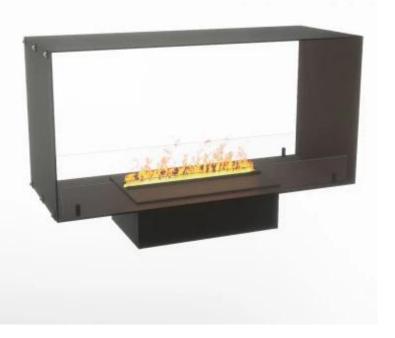

# **FOCO MYST TWO 1000**

HYB-30-105

## **Key Specifications**

| Product type | See-through Built-in Opti-myst<br>Fireplace |
|--------------|---------------------------------------------|
| Brand        | Foco                                        |
| Use          | Indoor                                      |
| Warranty     | 2 years                                     |

#### **Technical Specifications**

| Burner Model       | Dimplex Optimyst Cassette 500 |
|--------------------|-------------------------------|
| Fuel               | Water and Electricity         |
| Burning time up to | 10 hours                      |
| Capacity           | 2 Litres                      |
| Flame colours      | 1 colours                     |
| Heat output (max)  | No heat kW                    |
| Consumption        | 220 L/h                       |