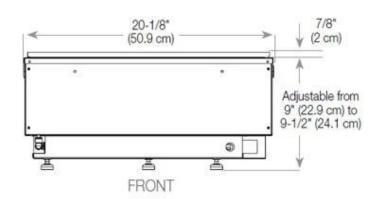

#### **Technical Specifications**

| Burner Model       | Dimplex Optimyst Cassette 500 |
|--------------------|-------------------------------|
| Fuel               | Water and Electricity         |
| Burning time up to | 10 hours                      |
| Capacity           | 2 Litres                      |
| Flame colours      | 1 colours                     |
| Heat output (max)  | No heat kW                    |
| Consumption        | 220 L/h                       |

#### **Installation Details**

| Required ventilation opening | 210          |
|------------------------------|--------------|
| Flue/Chimney                 | Not Required |

## CASSETTE 500 MANUAL