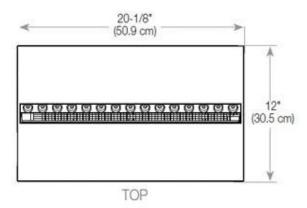

#### **Technical Specifications**

| Burner Model       | Dimplex Optimyst Cassette 500 |
|--------------------|-------------------------------|
| Fuel               | Water and Electricity         |
| Burning time up to | 10 hours                      |
| Capacity           | 2 Litres                      |
| Flame colours      | 1 colours                     |
| Heat output (max)  | No heat kW                    |
| Consumption        | 220 L/h                       |

#### **Installation Details**

| Required ventilation opening | 210          |
|------------------------------|--------------|
| Flue/Chimney                 | Not Required |

### **CASSETTE 500 AUTOMATIC**