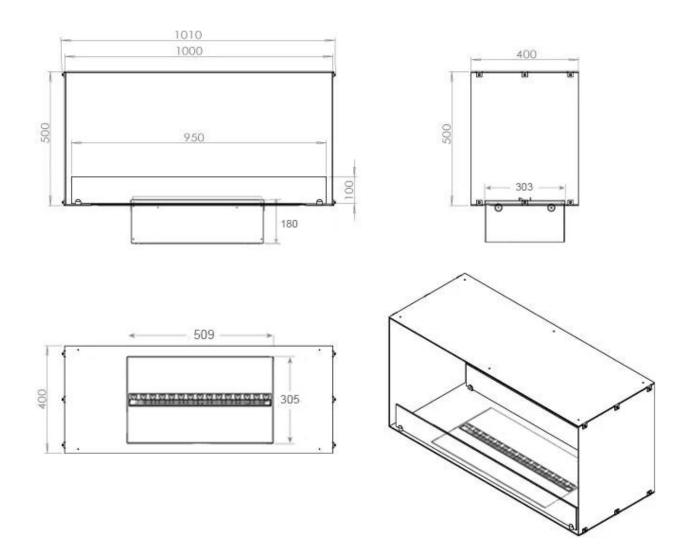

#### Size & Weight

| Length/Width | 100 cm |
|--------------|--------|
| Height       | 50 cm  |
| Depth        | 40 cm  |
| Weight       | 30 kg  |
| Cable lenght | 150 cm |

#### **Installation Details**

| Required ventilation opening | 210          |
|------------------------------|--------------|
| Flue/Chimney                 | Not Required |