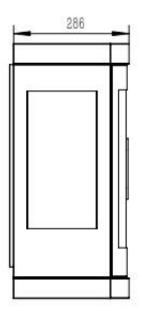

### **Dimensions & Weight**

| Length/Width | 48 cm   |
|--------------|---------|
| Height       | 63 cm   |
| Depth        | 28,6 cm |
| Weight       | 25 kg   |