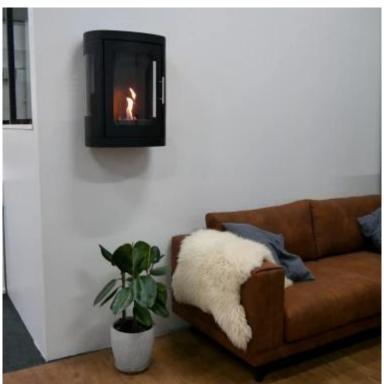

# **OREGON - WALL-MOUNTED BIOETHANOL STOVE**

BIO-10-060

Oregon is a traditional, wood stove-like bio fireplace that is easily mounted on the wall without the need for a chimney. This timeless and stylish bio fireplace mimics the classic wood stove design, allowing you to view the flames from three sides. The flames are protected by glass and a fireplace frame, ensuring high fuel efficiency and shielding from drafts and gusts. The Oregon bio fireplace emits no smoke or soot and requires minimal maintenance. With a burn time of up to 4.5 hours per fill and a heat output of 1.9 kW, this fireplace is ideal for both wall-mounted and free-standing use.