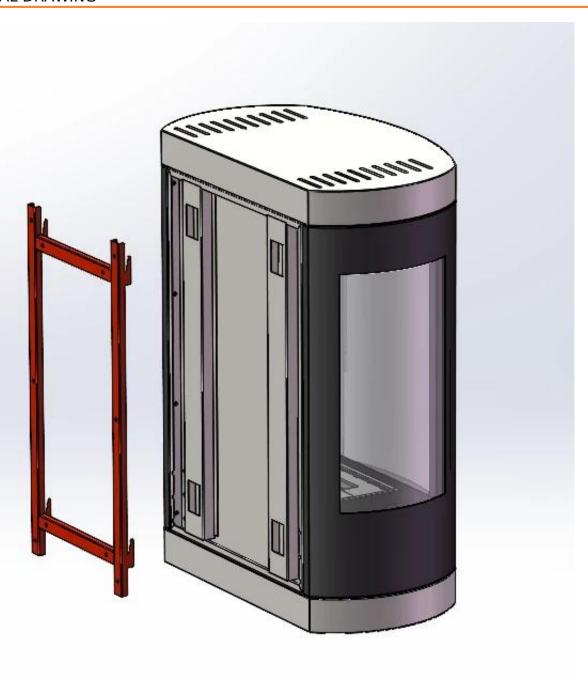

# **OREGON - WALL-MOUNTED BIOETHANOL STOVE**

BIO-10-060

Oregon is a traditional, wood stove-like bio fireplace that is easily mounted on the wall without the need for a chimney. This timeless and stylish bio fireplace mimics the classic wood stove design, allowing you to view the flames from three sides. The flames are protected by glass and a fireplace frame, ensuring high fuel efficiency and shielding from drafts and gusts. The Oregon bio fireplace emits no smoke or soot and requires minimal maintenance. With a burn time of up to 4.5 hours per fill and a heat output of 1.9 kW, this fireplace is ideal for both wall-mounted and free-standing use.

## **Material and Appearance**

| Material      | Steel |
|---------------|-------|
| Colour        | Black |
| Glas included | Yes   |