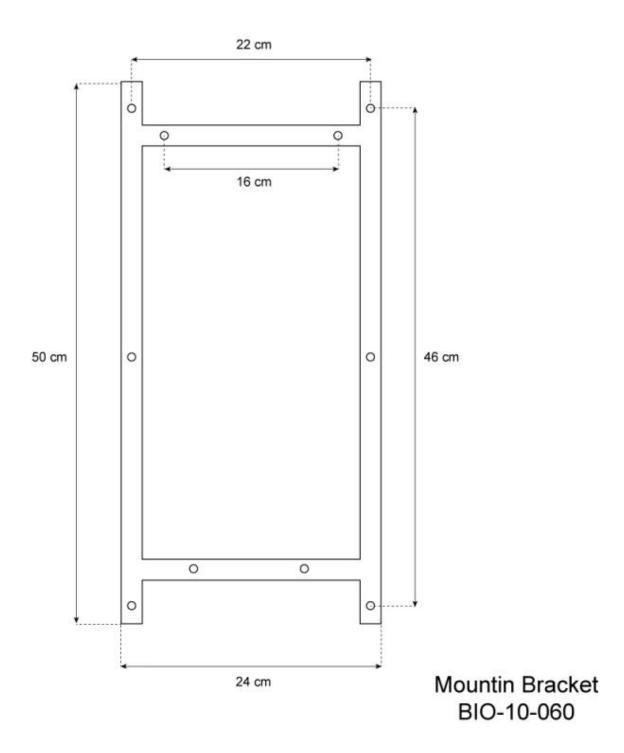

### **Dimensions & Weight**

| Length/Width | 48 cm   |
|--------------|---------|
| Height       | 63 cm   |
| Depth        | 28,6 cm |
| Weight       | 25 kg   |