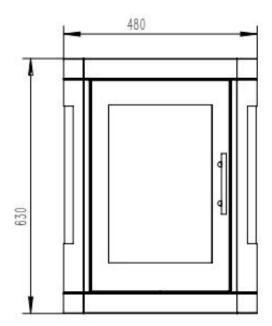

### **Dimensions & Weight**

| Length/Width | 48 cm   |
|--------------|---------|
| Height       | 63 cm   |
| Depth        | 28,6 cm |
| Weight       | 25 kg   |