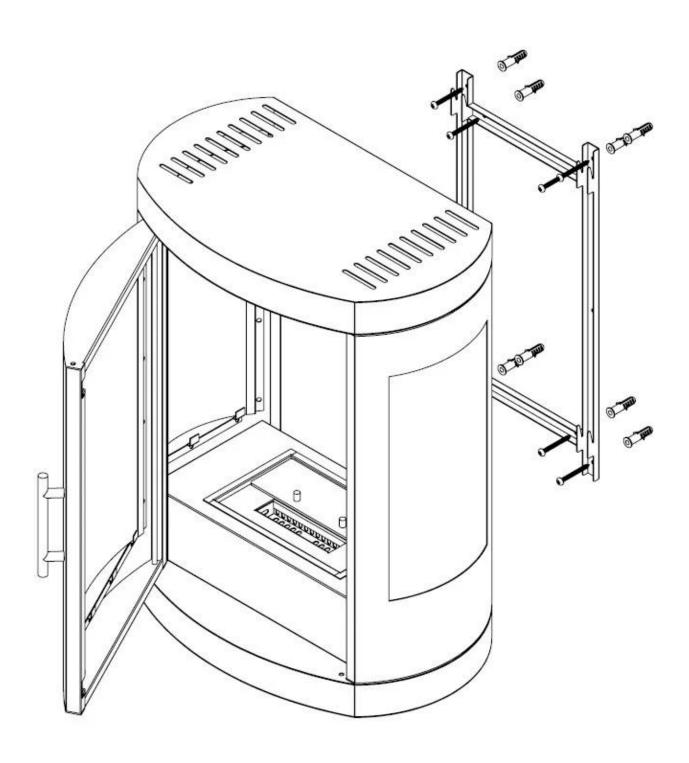

# **OREGON - WALL-MOUNTED BIOETHANOL STOVE**

BIO-10-060

Oregon is a traditional, wood stove-like bio fireplace that is easily mounted on the wall without the need for a chimney. This timeless and stylish bio fireplace mimics the classic wood stove design, allowing you to view the flames from three sides. The flames are protected by glass and a fireplace frame, ensuring high fuel efficiency and shielding from drafts and gusts. The Oregon bio fireplace emits no smoke or soot and requires minimal maintenance. With a burn time of up to 4.5 hours per fill and a heat output of 1.9 kW, this fireplace is ideal for both wall-mounted and free-standing use.

#### **Installation Details**

| Flue/Chimney       | Not Required |
|--------------------|--------------|
| Power Requirements | No           |