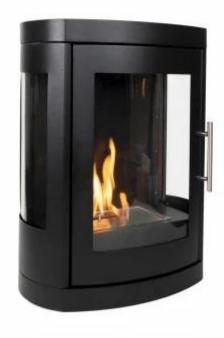

# **OREGON - WALL-MOUNTED BIOETHANOL STOVE**

BIO-10-060

Oregon is a traditional, wood stove-like bio fireplace that is easily mounted on the wall without the need for a chimney. This timeless and stylish bio fireplace mimics the classic wood stove design, allowing you to view the flames from three sides. The flames are protected by glass and a fireplace frame, ensuring high fuel efficiency and shielding from drafts and gusts. The Oregon bio fireplace emits no smoke or soot and requires minimal maintenance. With a burn time of up to 4.5 hours per fill and a heat output of 1.9 kW, this fireplace is ideal for both wall-mounted and free-standing use.

## **Material and Appearance**

| Material      | Steel |
|---------------|-------|
| Colour        | Black |
| Glas included | Yes   |