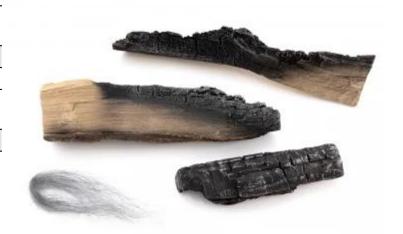

# **DECORATIVE LOGS FOR PLANIKA POLARIS/SCANDI/ARCTICON**

BIO-60-066-logs

Decorative logs specifically designed for use in freestanding Planika fireplaces, including the Scandi, Arcticon, and Polaris models.

### Material and appearance

| Material   | Cerâmica    |
|------------|-------------|
| Decoration | Wooden Logs |