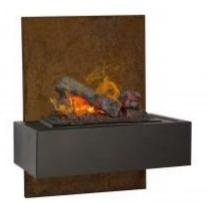

# **QUERO WALL MOUNTED WATER VAPOUR FIREPLACE**

BIO-60-136hyb

Hybrid fireplace with a beautiful design in rectangular shapes with a backplate for wall mounting. Uses water and electricity in a hybrid in order to create the artificial flames that cause no fire hazard.

#### **Appearance**

| Flame colours | 1 colours           |
|---------------|---------------------|
| Materials     | Metal               |
| Colour        | Steel               |
| Colour        | Corten Steel (Rust) |
| Colour        | Grey                |
| Colour        | Black               |
| Decoration    | Wooden Logs         |
| Glas included | No                  |