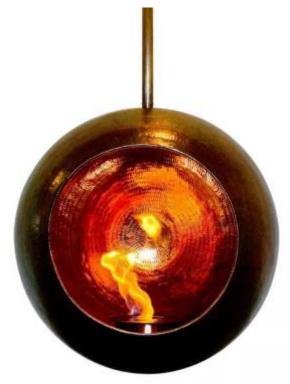

# **VENUS CEILING-MOUNTED BIO FIREPLACE**

BIO-40-024

Venus bioethanol fireplace from Hein & Haugaard is a handcrafted ceiling-mounted piece made from 100% pure copper. Each model is unique, providing an exclusive heating experience without the need for electricity. The fireplace offers up to 4 hours of burn time per fill and can be decorated with ceramic elements around the burner for an authentic look. The Venus comes with a 1-liter burner, operating tool, and ceiling rod with a bracket, making installation easy.

### **Material and Appearance**

| Material      | Copper |
|---------------|--------|
| Colour        | Copper |
| Flame view    | Front  |
| Shape         | Round  |
| Glas included | No     |