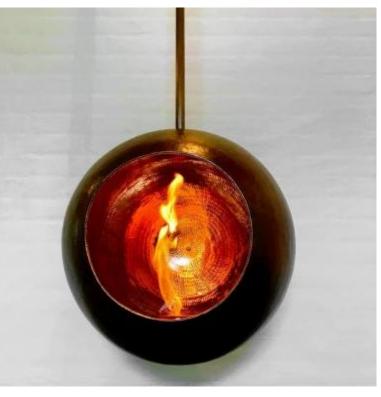

# **VENUS CEILING-MOUNTED BIO FIREPLACE**

BIO-40-024

Venus bioethanol fireplace from Hein & Haugaard is a handcrafted ceiling-mounted piece made from 100% pure copper. Each model is unique, providing an exclusive heating experience without the need for electricity. The fireplace offers up to 4 hours of burn time per fill and can be decorated with ceramic elements around the burner for an authentic look. The Venus comes with a 1-liter burner, operating tool, and ceiling rod with a bracket, making installation easy.

### **Material and Appearance**

| Material      | Copper |
|---------------|--------|
| Colour        | Copper |
| Flame view    | Front  |
| Shape         | Round  |
| Glas included | No     |