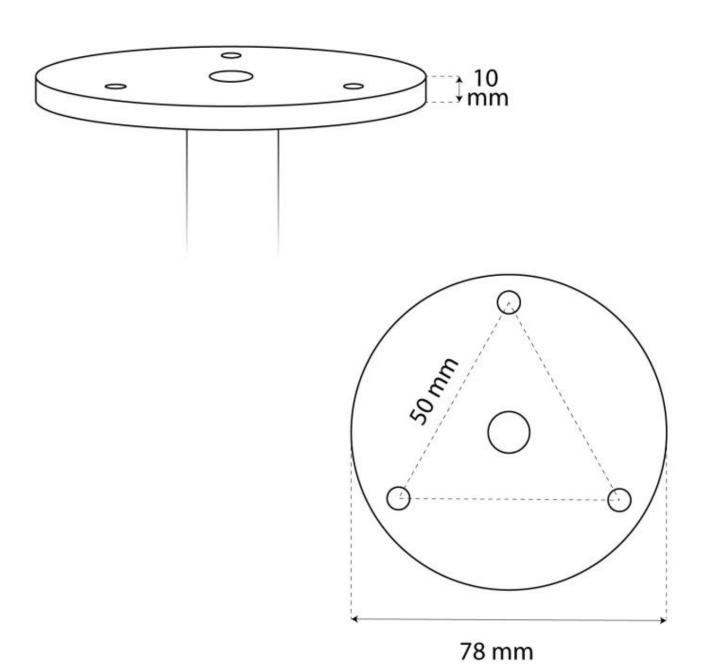

### **Dimensions & Weight**

| Height   | 50 cm |
|----------|-------|
| Diameter | 50 cm |
| Weight   | 10 kg |